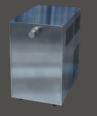

# Choose single/double milk

Scanomat SmartFridge with single or double milk container

3