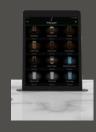

# **TopBrewer Product Specifying Guide**

This specifying guide is a quick help to find the right configuration of Scanomat's TopBrewer coffee solution.

1

# Choose your TopBrewer model



TopBrewer Pro
Up to 200 users a day
Dual grinder – 2 types of coffee
Steaming hot water for tea



TopBrewer Compact
Up to 50 users a day
Single grinder – 1 type of coffee
Hot water for tea

2

# Choose single/double milk



Scanomat SmartFridge with single or double milk container

3

#### Optional extra



Chocolate Module



Filtered still/sparkling Water Module

4

#### Choose your finish



Stainless Steel



Polished Steel



Matt Black



Raw Vitrivius



Brass



Gold

5

#### Choose your iPad holder



In counter dock



Deluxe iPad holder

### Need help?

We have many more TopBrewer configurations available, including space-saving options.

Please do not hesitate to contact us for help to configure the right solution for your project or use our product selector.

#### Contact Scanomat UK

0800 032 7581 · architect@scanomat.co.uk scanomat.com/uk/professionals/