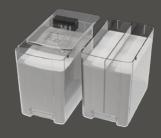

# Choose single/double milk

Scanomat SmartFridge with single or double milk container

3