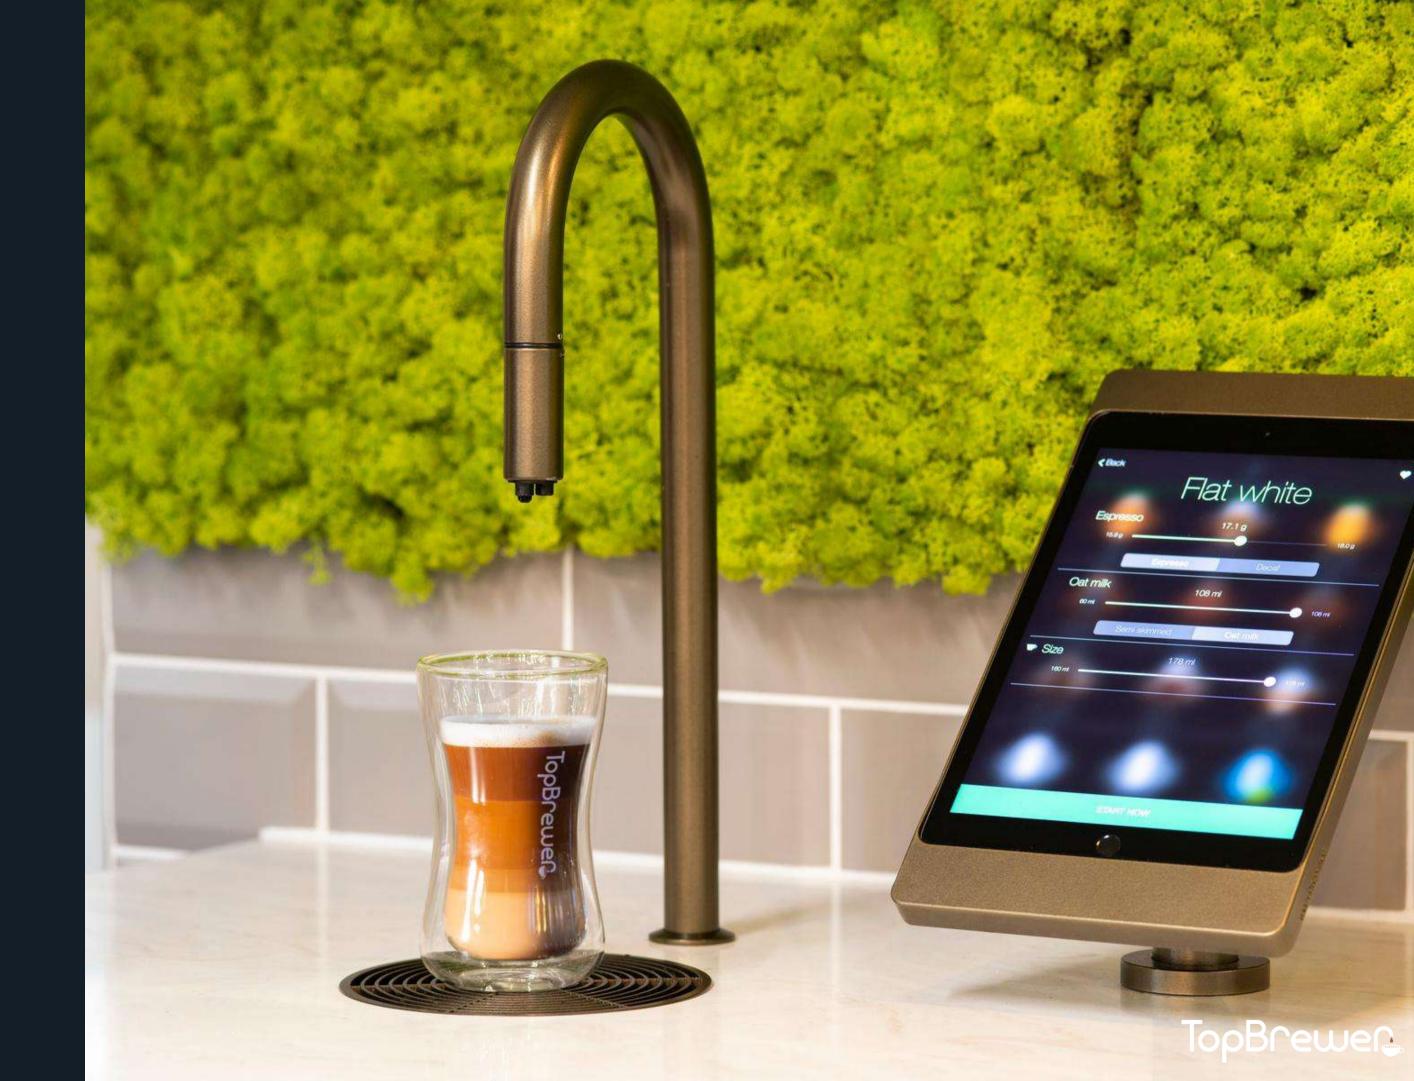

# Level up your coffee experience with TopBrewer.

TopBrewer combines a hyper-personalised, human-centric and meaningful experience with great coffee and the latest in connected & touchless technology.

#### Safety is key

The intuitive TopBrewer app means there's no need to touch shared buttons or surfaces, and the ability to save your favourite drink means you can enjoy it at any time, from any TopBrewer you choose to use, using your own device.

# It's all about the experience

Give your guests, employees and clients a premium, personalised and unique coffee experience they won't forget.