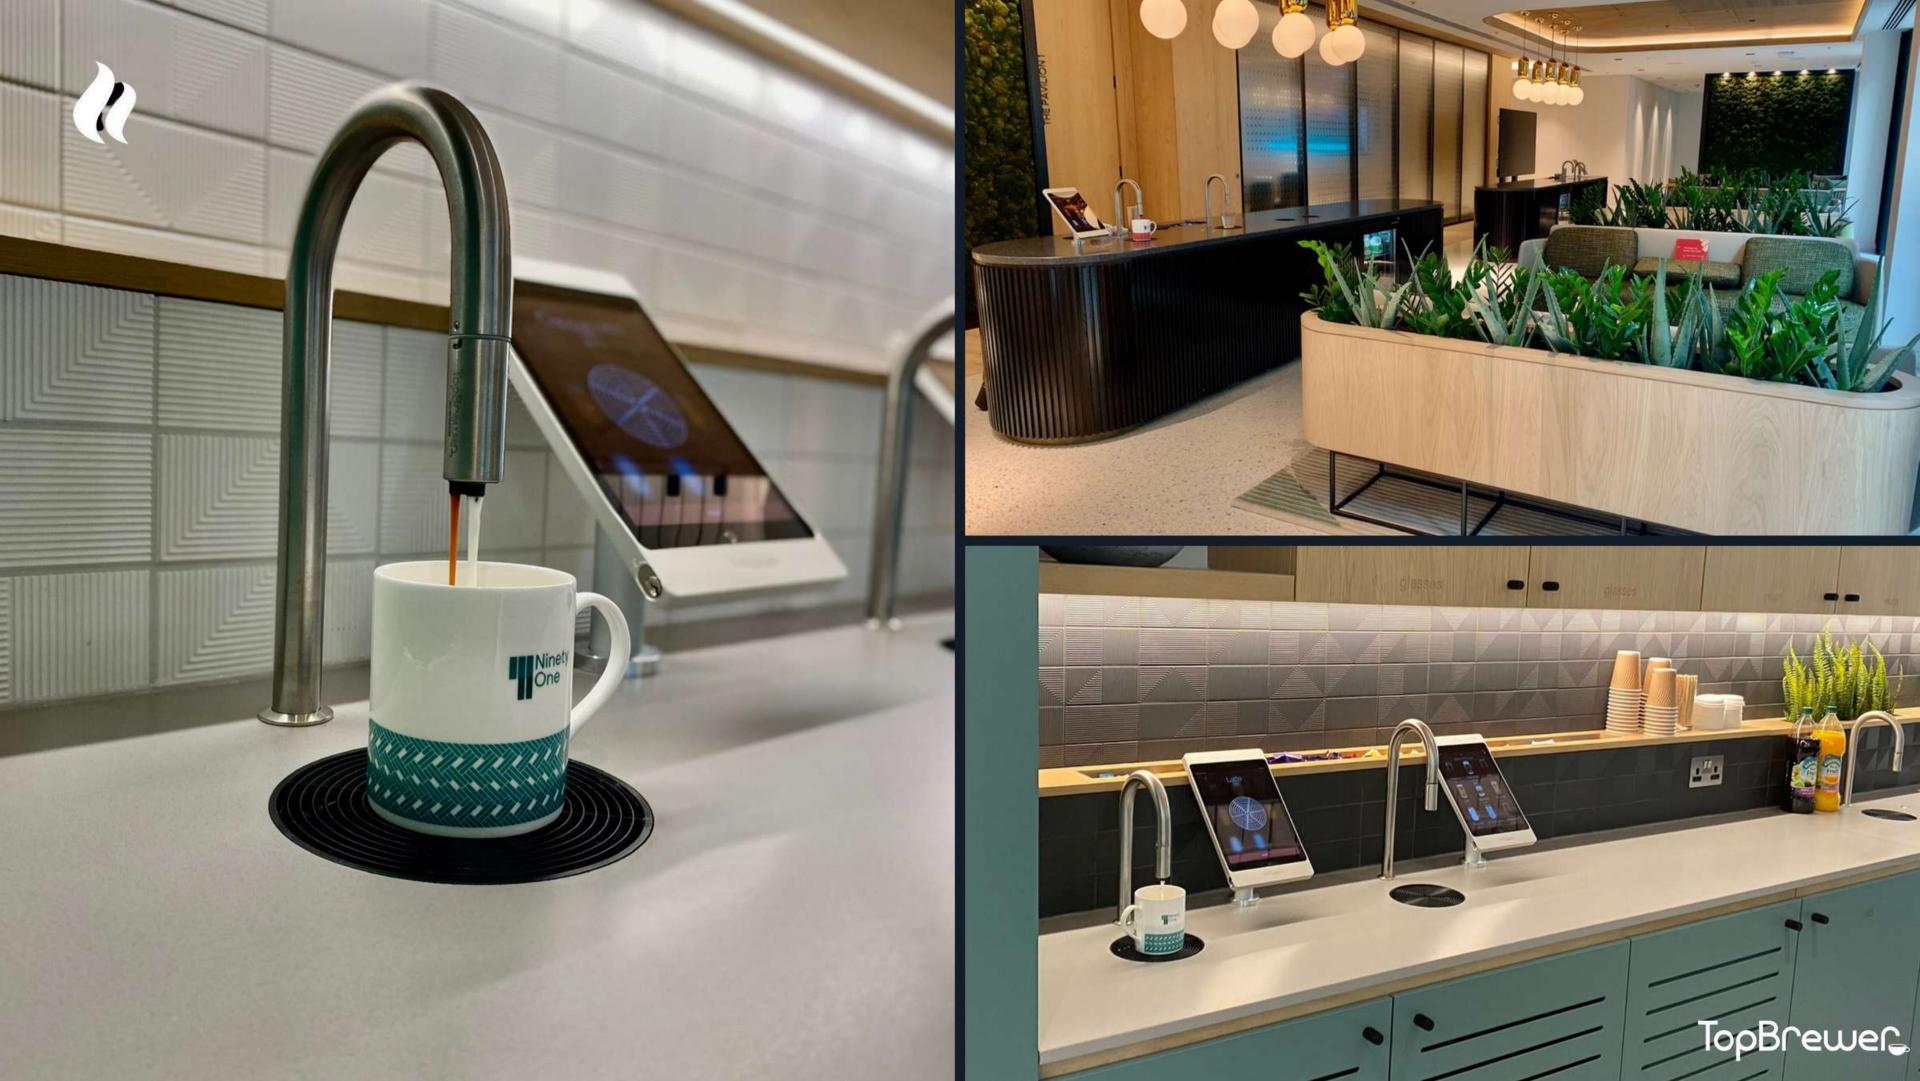

# NINETY ONE

Location: Gresham Street, London

Installed: 2020

12 TopBrewer Pro series & 6 TopWater

Size: 500-750 employees

Following the inauguration of their new BREEAM status office, Ninety One decided to bring their seven TopBrewers into their new workplace. Additionally, Ninety One chooses to fit five TopBrewer Pro and six TopWaters to ensure that their workforce enjoys select barista-quality beverages.