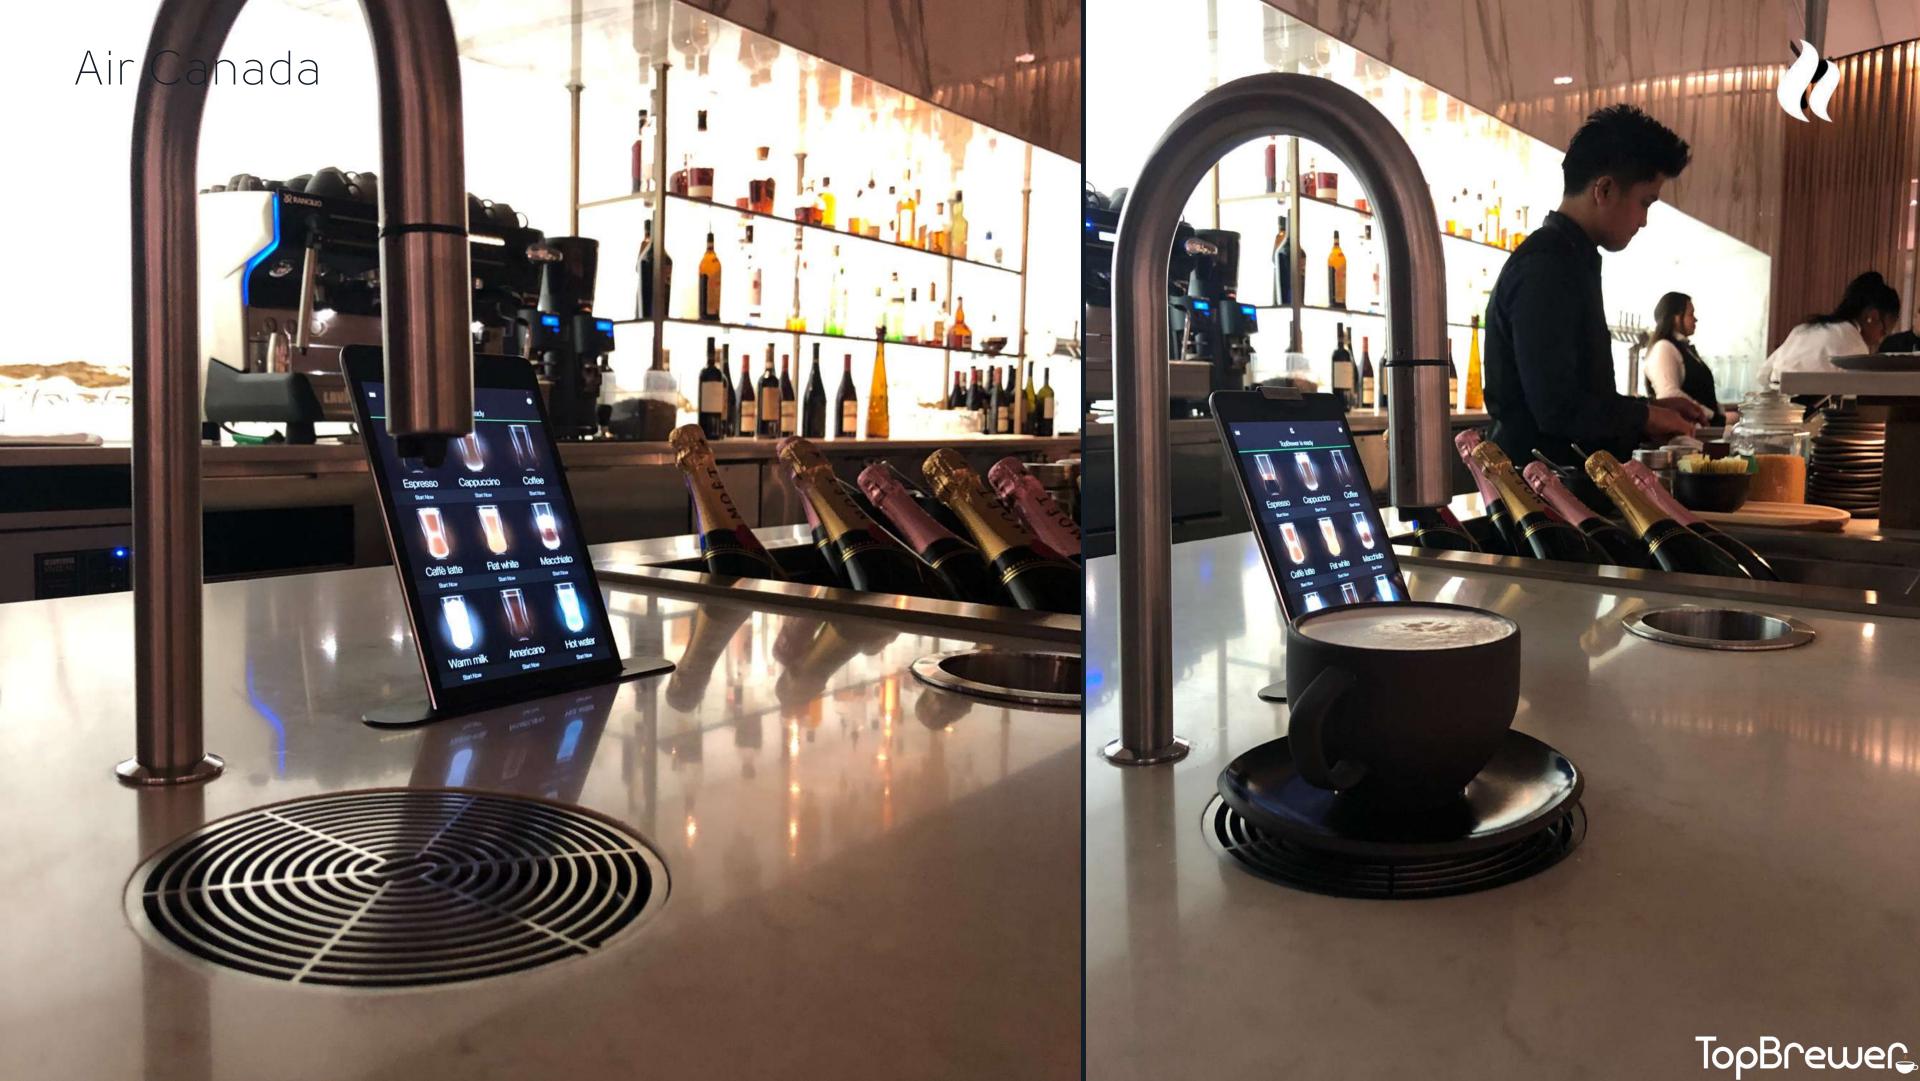

# Air Canada MAPLE LEAF VIP LOUNGE

Location: Pearson Airport, Ontario

Installed: 2017

1 TopBrewer Pro series

Air Canada installed within their self-station service the TopBrewer, annexed to their bar. In order to maximize efficiency, the customer can customize his own coffee. Alongside champagne bottles, the TopBrewer is a chic coffee maker that is striking to any coffee connoisseurs.