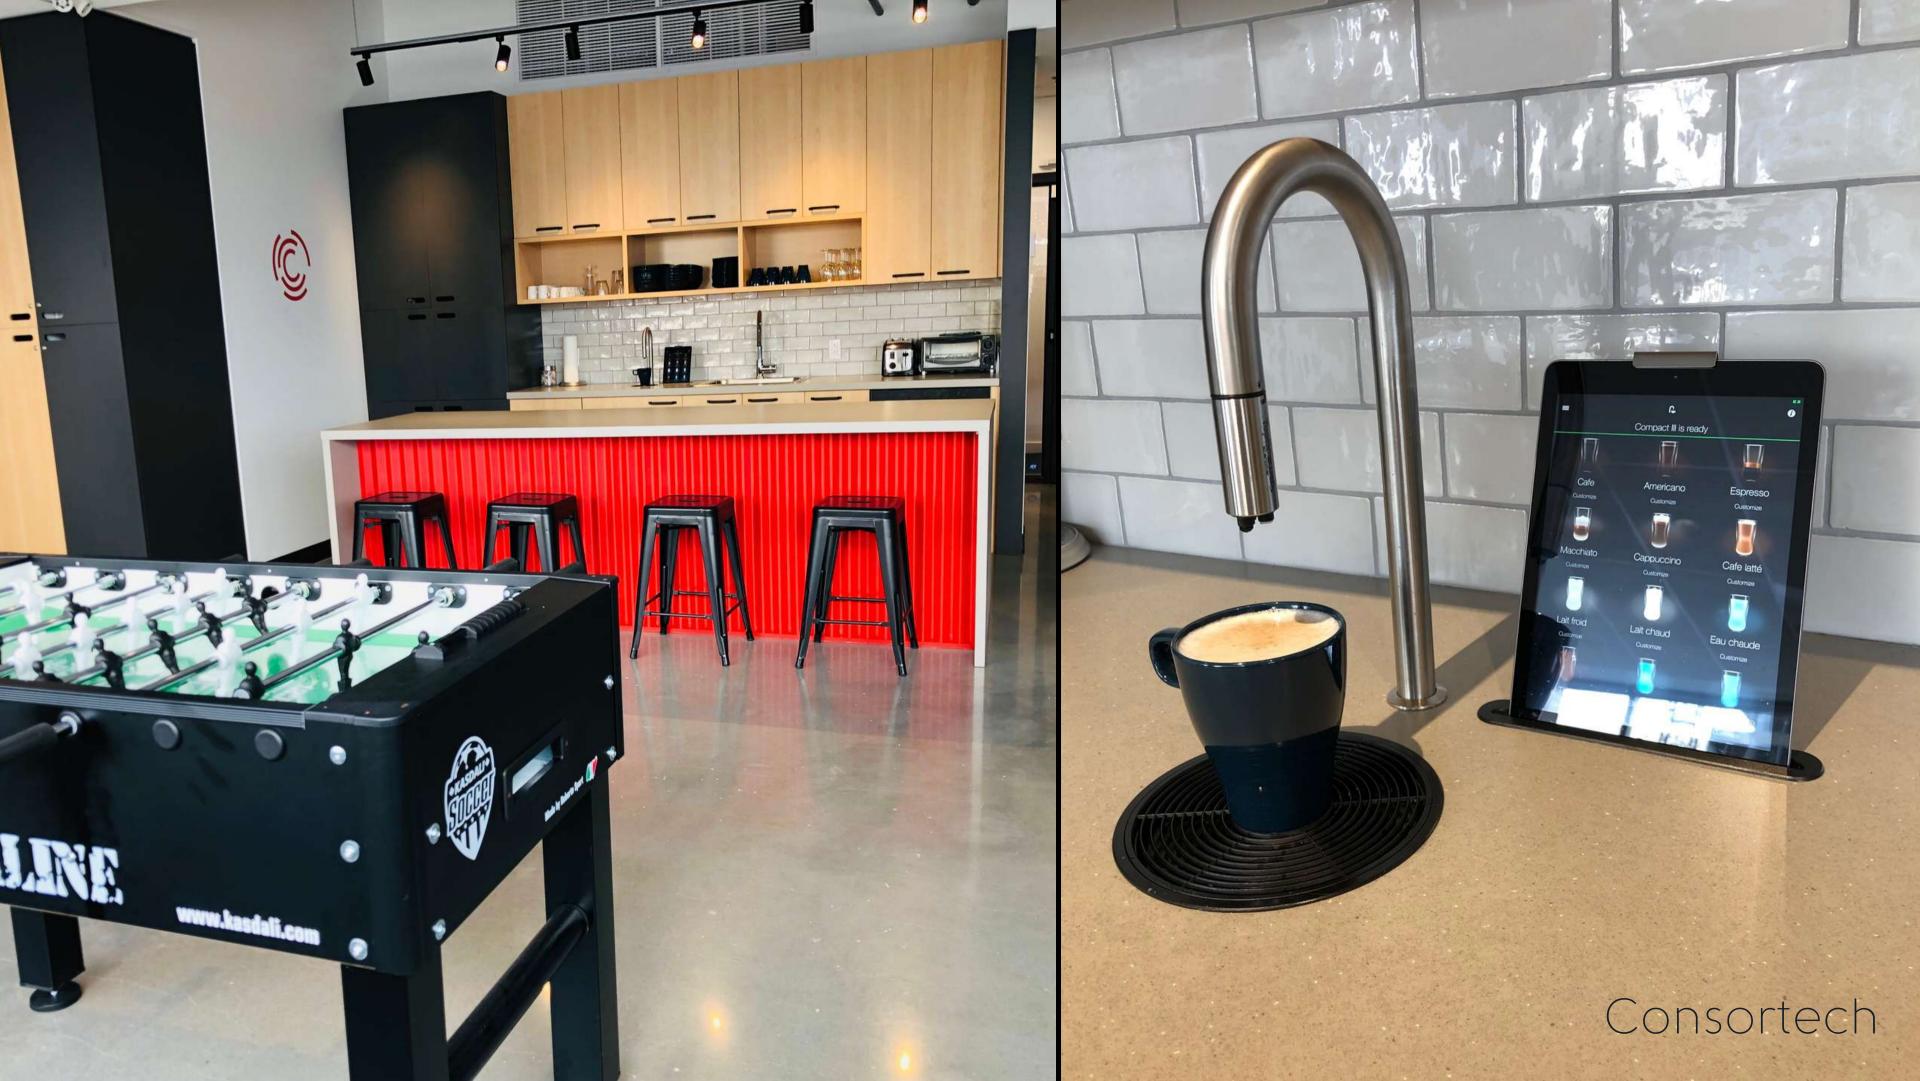

#### Consortech

Location: Greater Montréal, Québec

1 TopBrewer Compact series

Installed: 2019

Consortech moved its offices to the high-end Quartier Dix30 in Brossard. Consequently, the innovative coffee machine TopBrewer became a no-brainer choice.