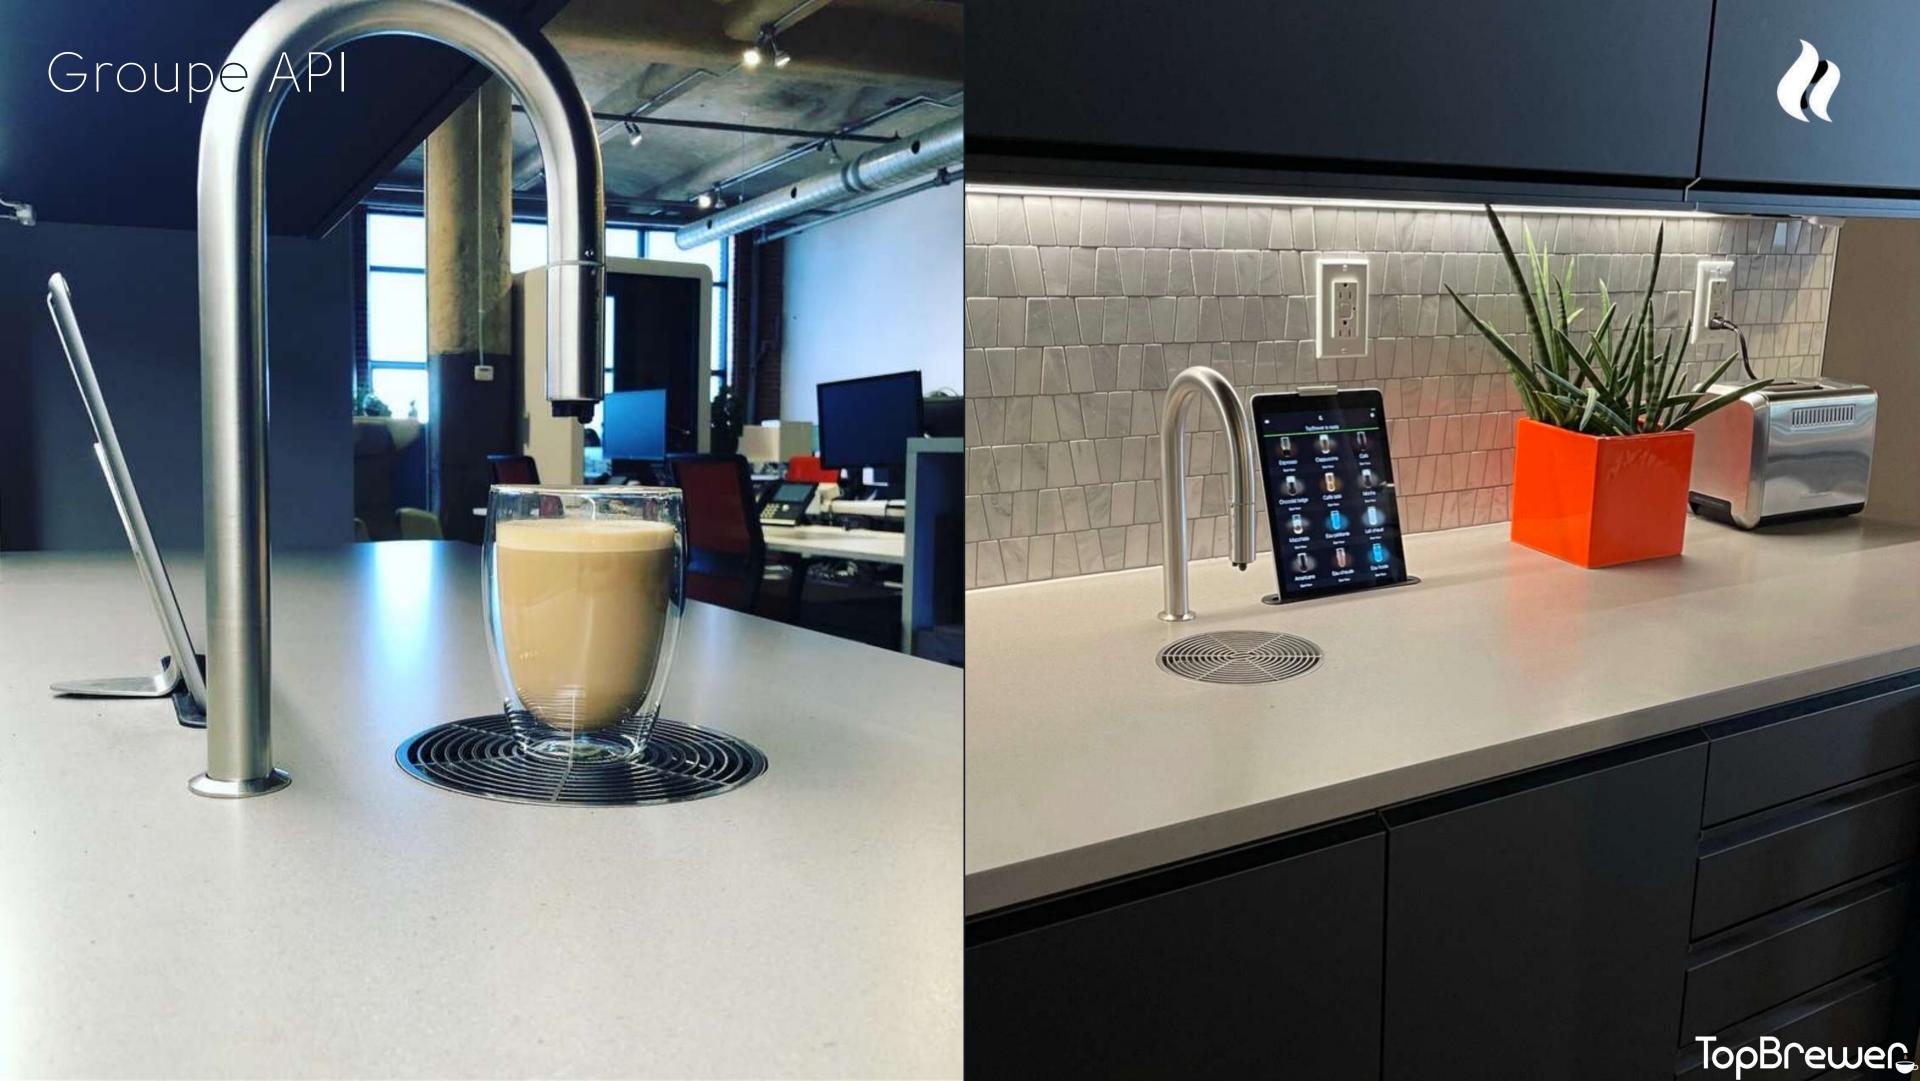

# Groupe API

Location: Montréal, Québec

1 TopBrewer Pro series

Groupe API, which specialises in furniture sales for businesses, is persistently scouting for the latest trends to provide prestige and impeccability to their customers and employees. The installation of the TopBrewer turned out to be a fundamental asset in their workplace. The latter sits resplendently in their leading restoration room area.