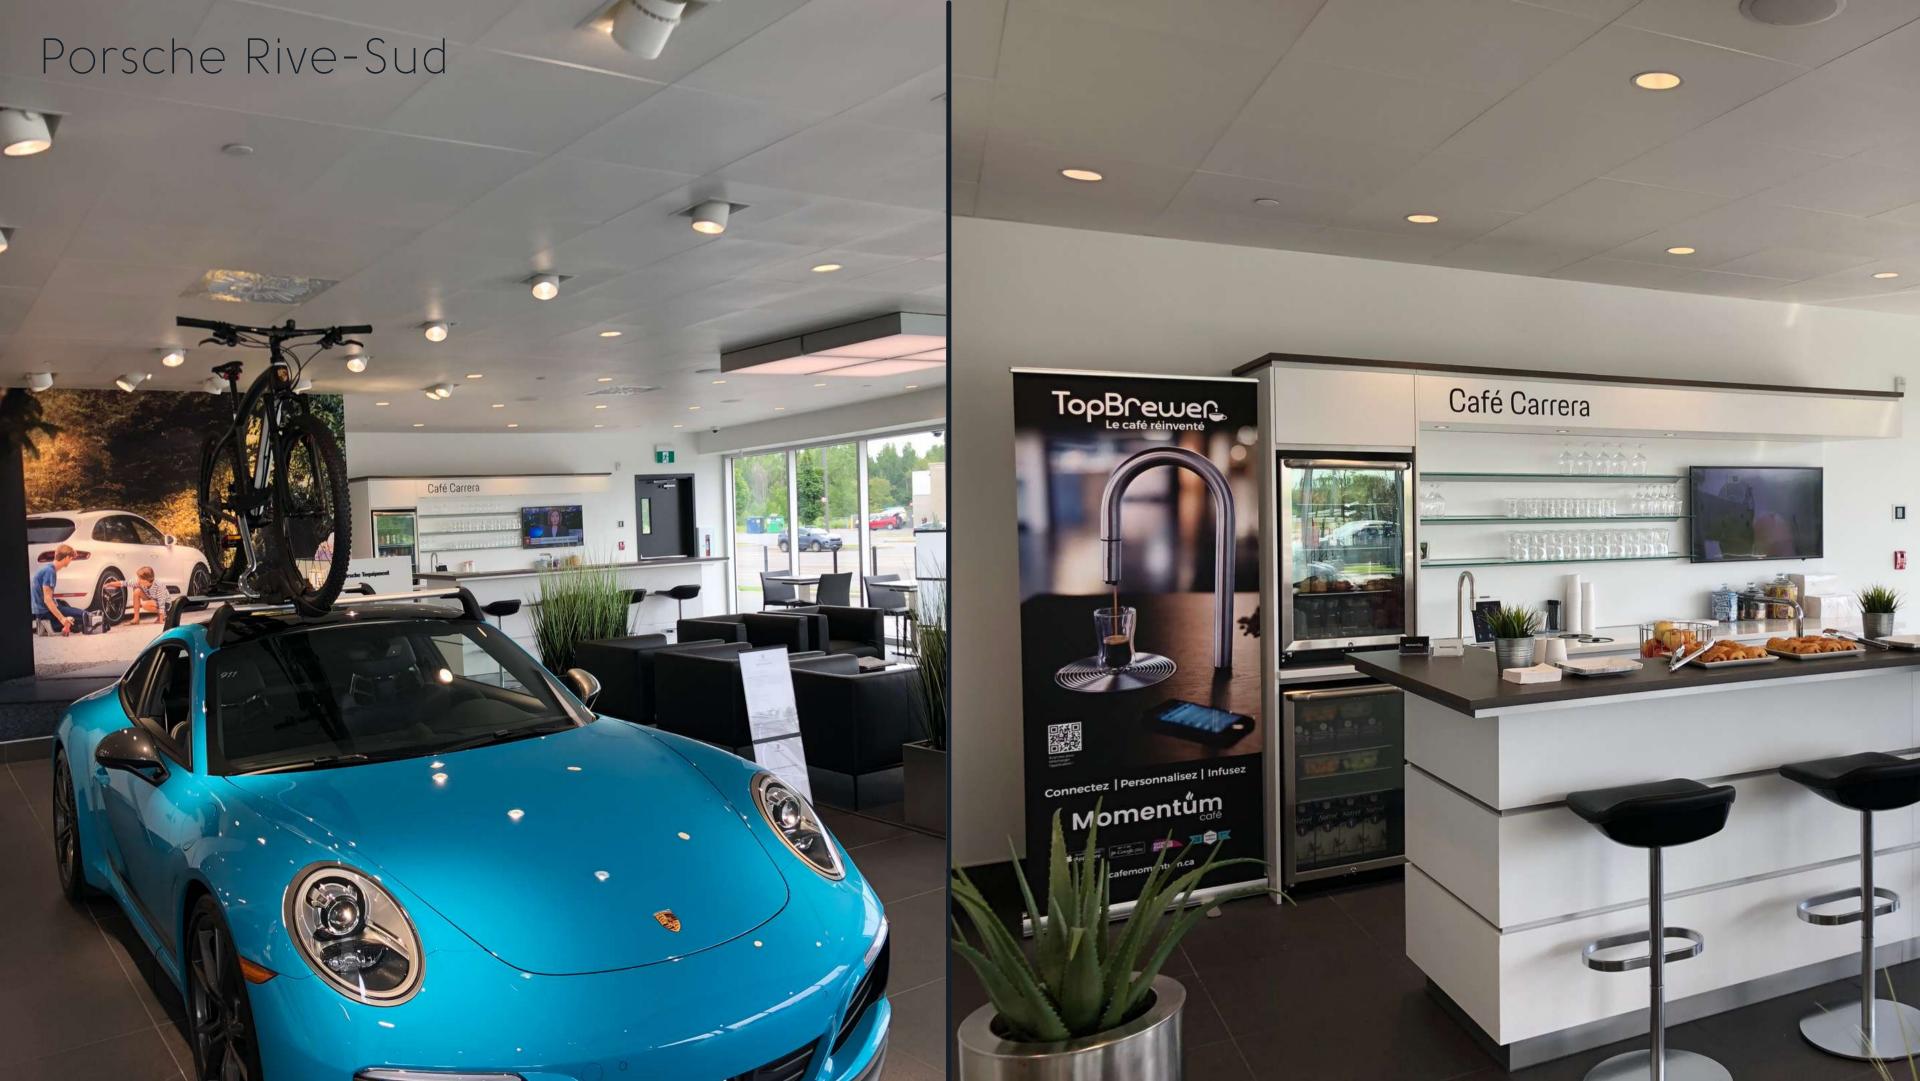

# Groupe Lauzon Porsche, Audi & Volkswagen

Location: Greater Montréal, Québec

4 TopBrewer Pro series

2 TopBrewer Compact series

Installed: 2021

Groupe Lauzon installed a TopBrewer in all their dealerships. After using a plethora of dissimilar types of equipment for years, they decided to experiment with their first TopBrewer in 2018. After thFullyfied, they decided to install Topbrewers in all of their dealerships.