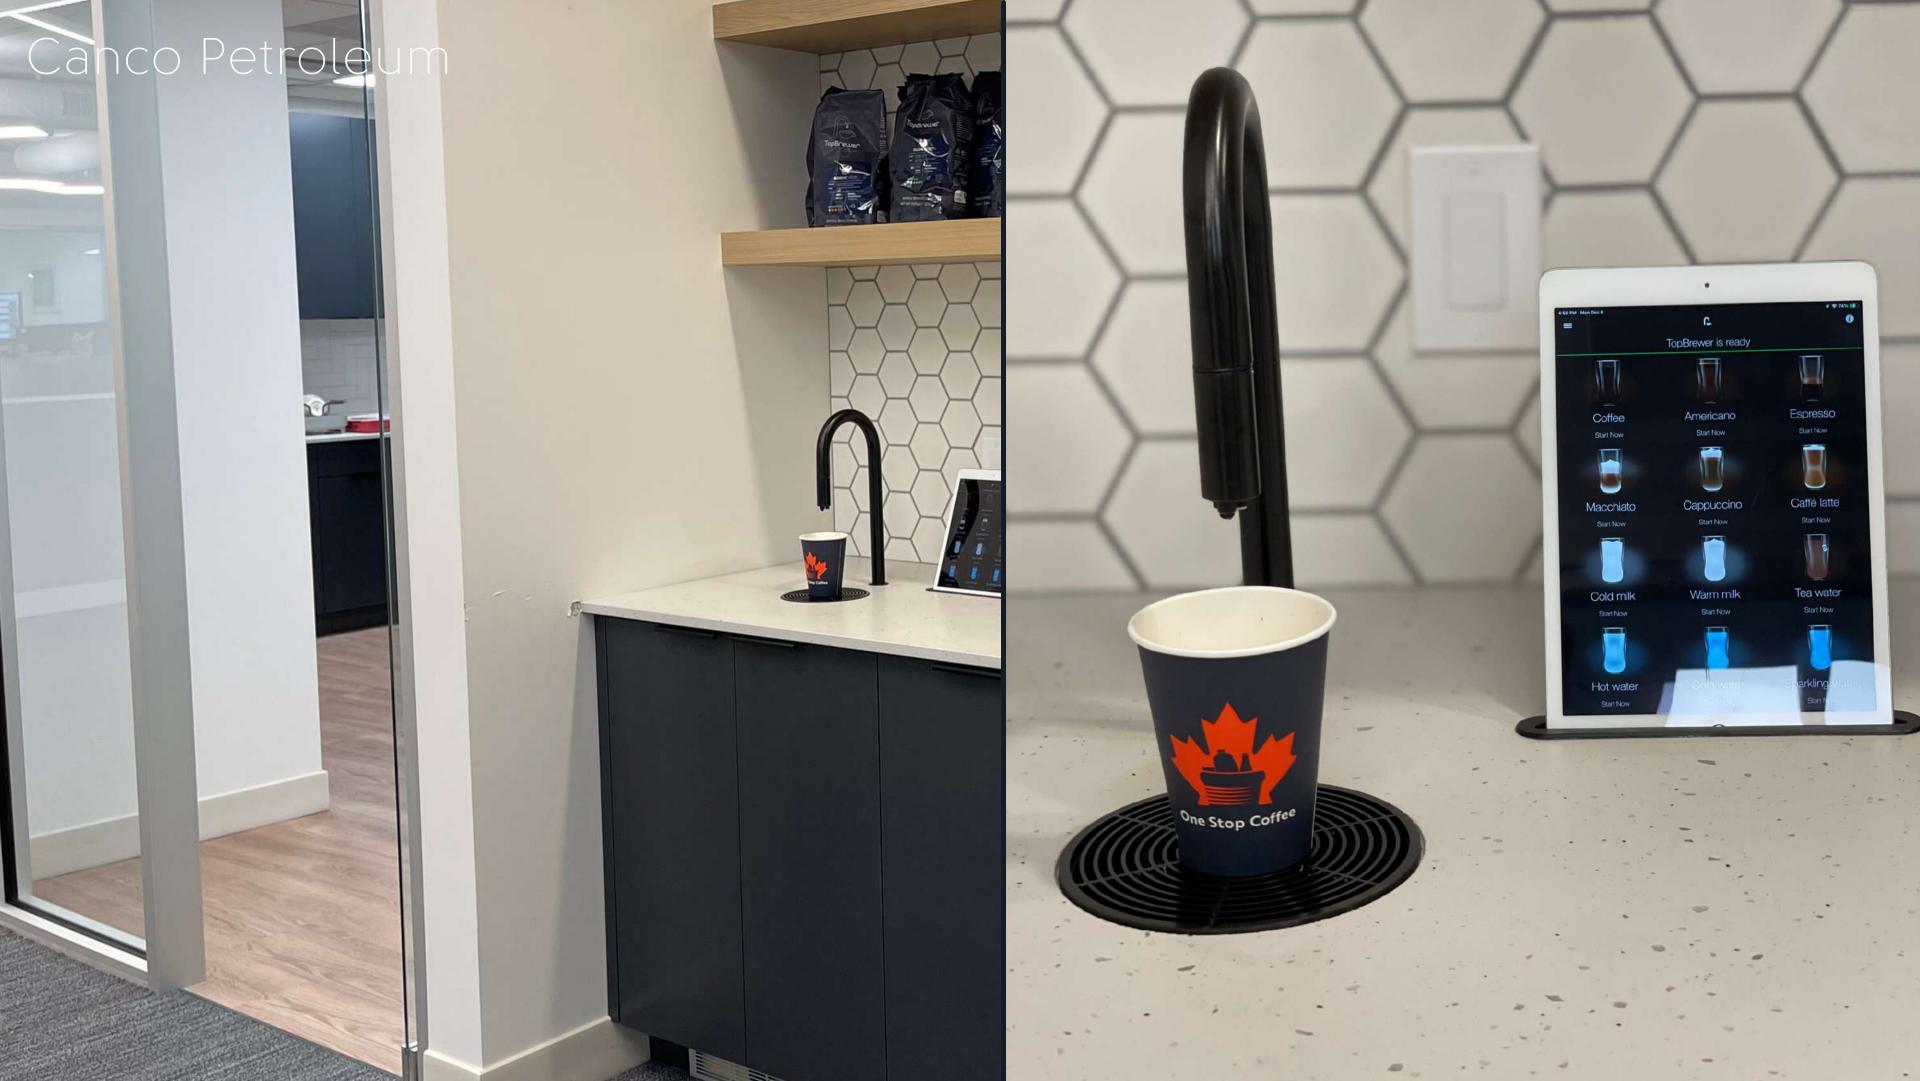

#### Canco Petroleum

Location: Kelowna, British Columbia

1 TopBrewer Pro series

Installed: 2022

While renovating their head office, a coffee corner was established on the plans. Looking for a user-friendly, technologically advanced and stylish device, the TopBrewer met the company's criteria and even more!