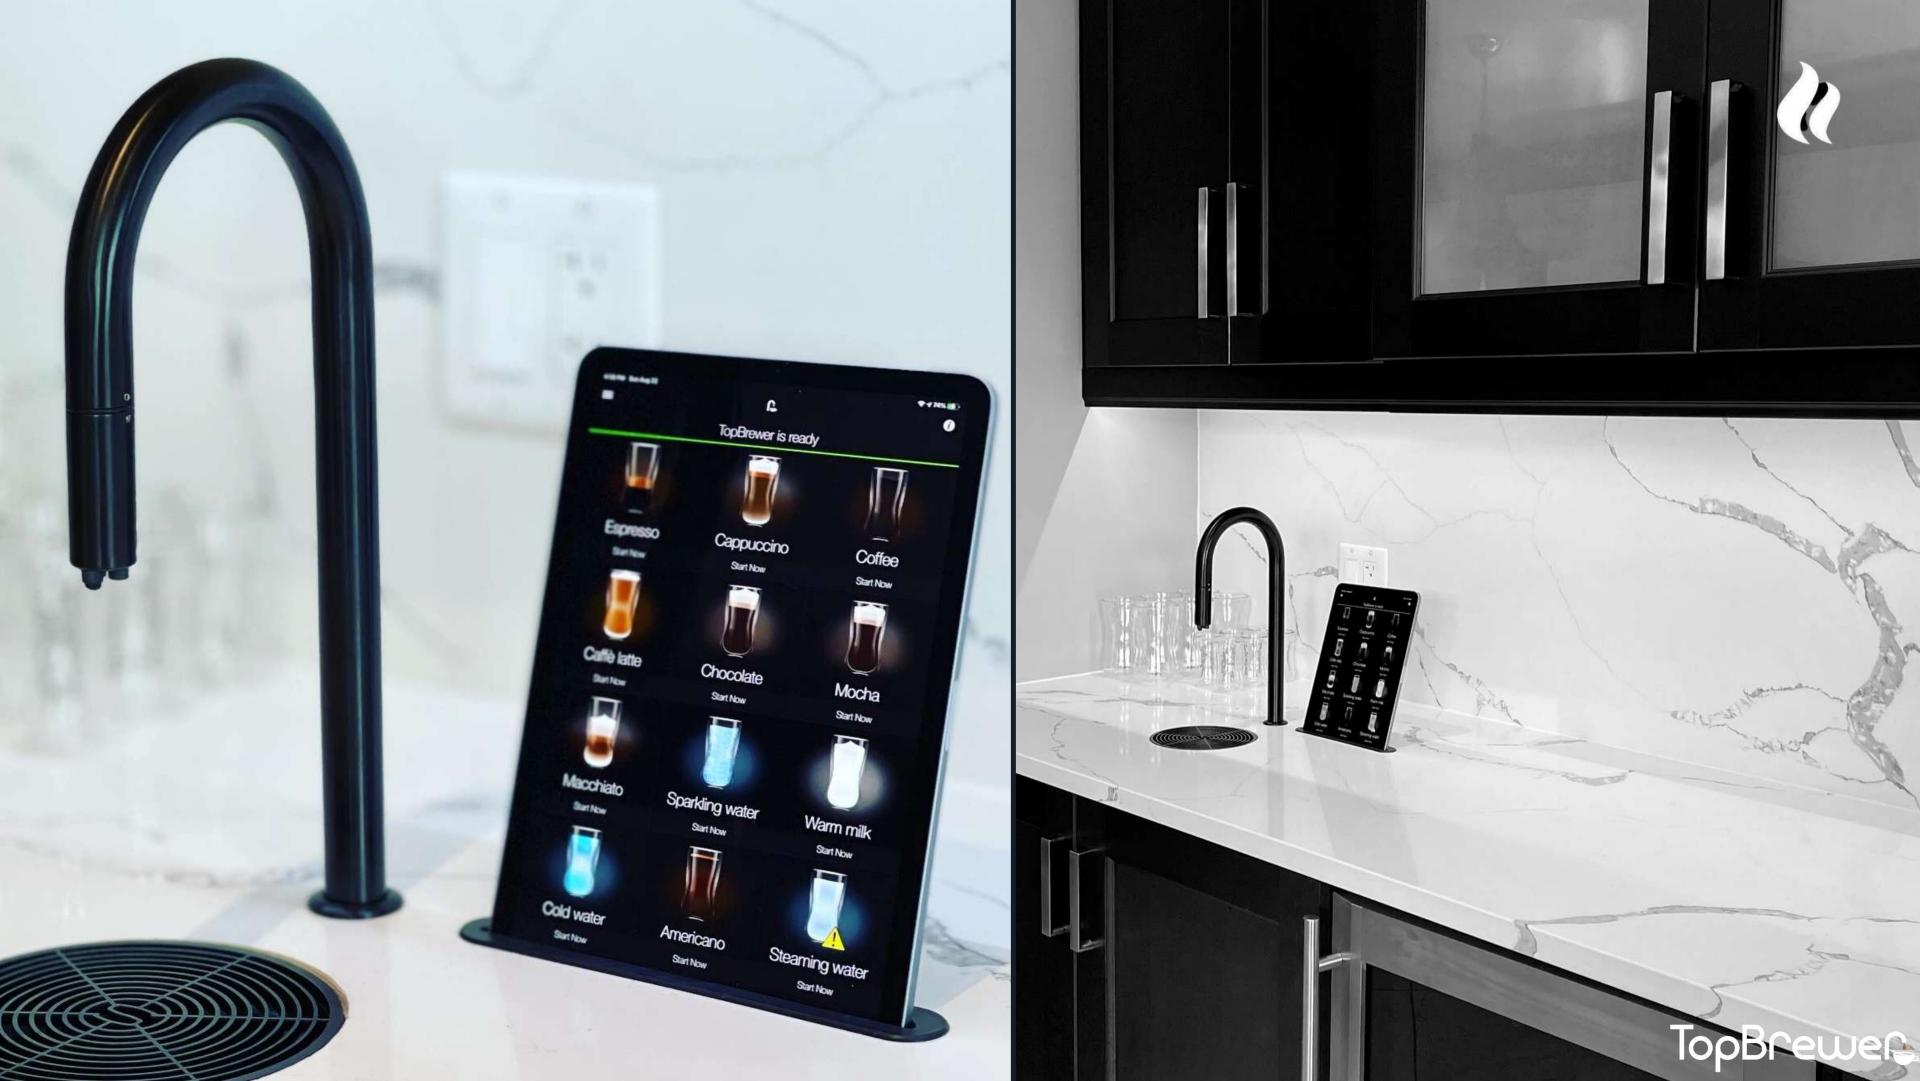

# Level up your coffee experience with TopBrewer.

TopBrewer combines a hyper-personalised, human-centric and meaningful experience with great coffee and the latest in connected & touchless technology.

# Streamline your service points

As well as its large range of barista-quality coffees, luxury hot chocolate, and hot water for tea drinkers, TopBrewer also dispenses chilled still and sparkling water; streamlining your drinks solutions and saving you money.