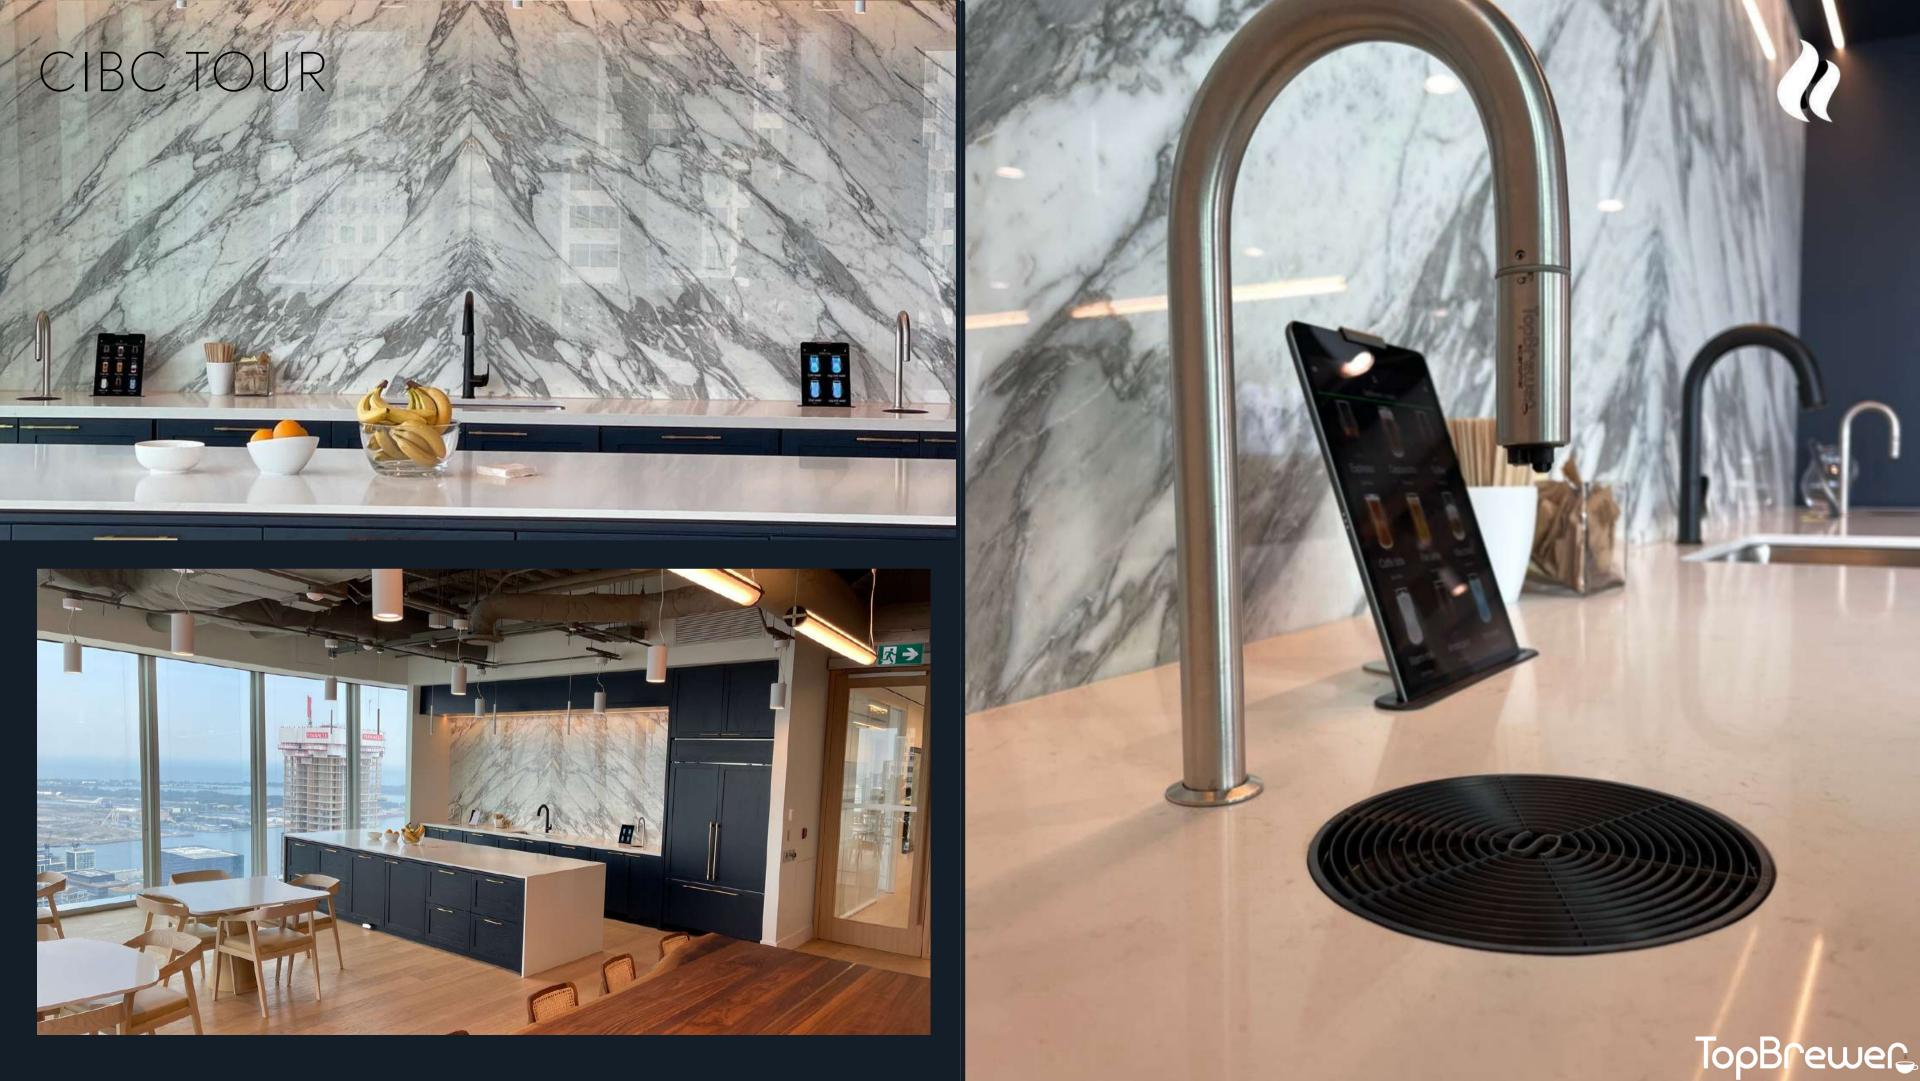

## CIBC TOWER

Location: Toronto, Ontario

1 TopBrewer Pro series

1 TopWater

Installed: 2021

Size: 51-250 employees

This financial firm was looking for a high-end, designer solution to enhance their dining room. On the counter, at each end, is installed a TopBrewer and a TopWater, which allows adequate rolling and a marvellous visual balance.