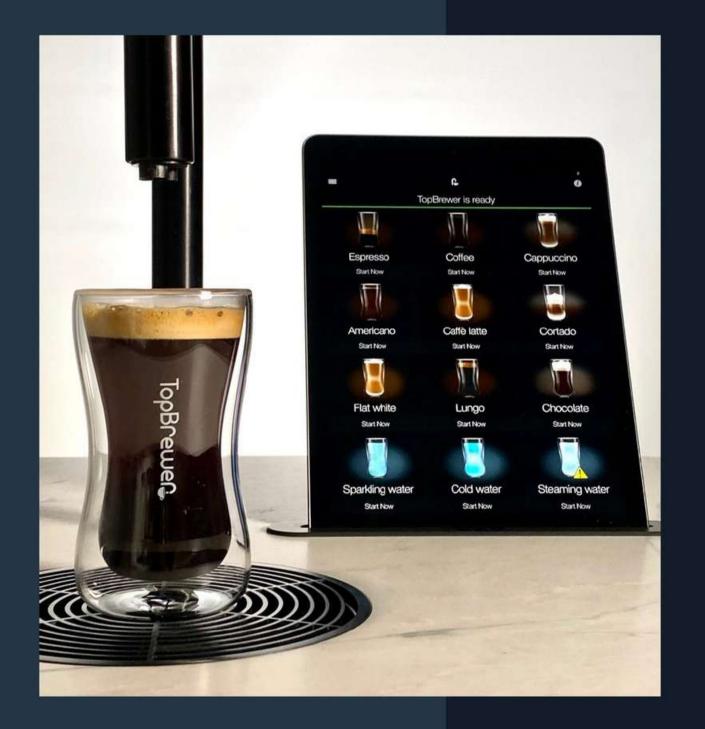

# Streamline your service points

As well as its large range of barista-quality coffees, luxury hot chocolate, and hot water for tea drinkers, TopBrewer also dispenses chilled still and sparkling water; streamlining your drinks solutions and saving you money.