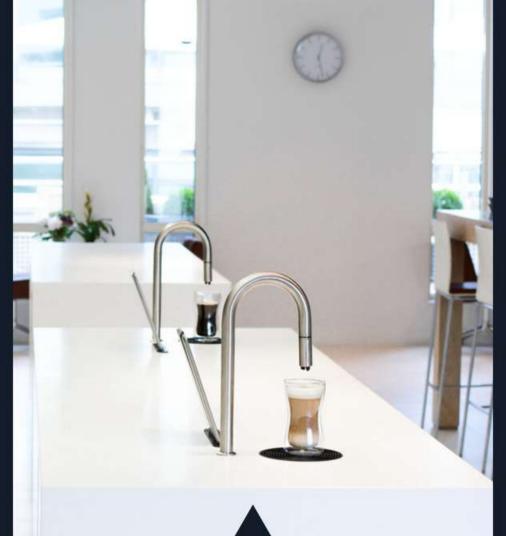

# Minimum Footprint. Maximum Reassurance.

Designed for remote smartphone use and to reduce shared contact points, TopBrewer provides a touch-free and reassuring premium coffee experience to meet the needs of today's coffee consumers.

# Level up your coffee experience with TopBrewer.

TopBrewer combines a hyper-personalised, human-centric and meaningful experience with great coffee and the latest in connected & touchless technology.