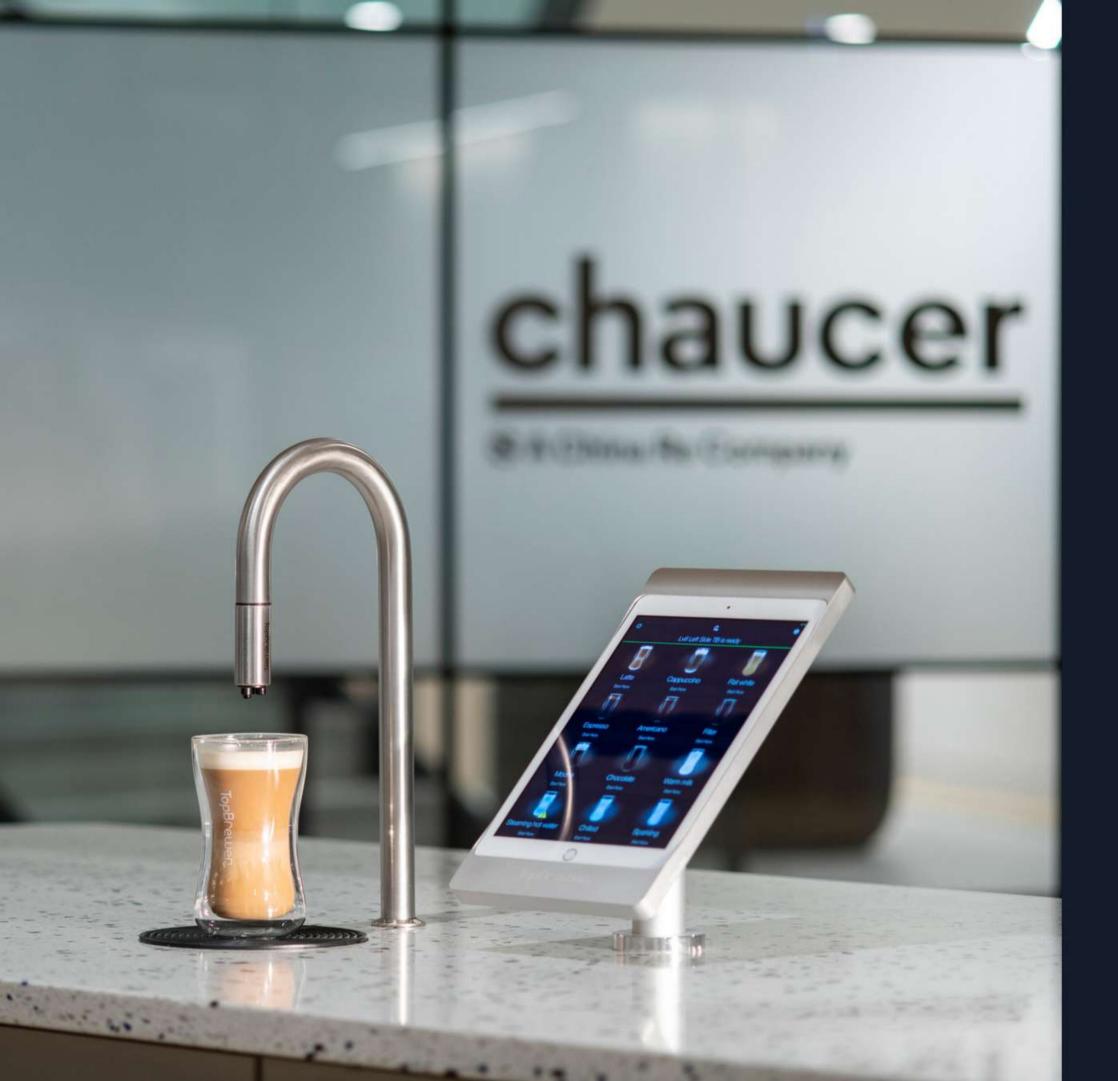

## CHAUCER

Location: The Scalpel, London

Installed: 2021

8 TopBrewer Pro Series Size: 250-500 employees

Leading underwriting firm, Chaucer, recently moved its HQ to The Scalpel, relocating nearly 500 employees into 3 levels of the iconic skyscraper.

The workspace has been designed with the employees at its core and boats a range of workspaces to help facilitate collaboration and interaction. Chaucer chose to install 8 TopBrewer Pro Series throughout the office to provide a sustainable, barista-quality coffee experience for staff and guests.