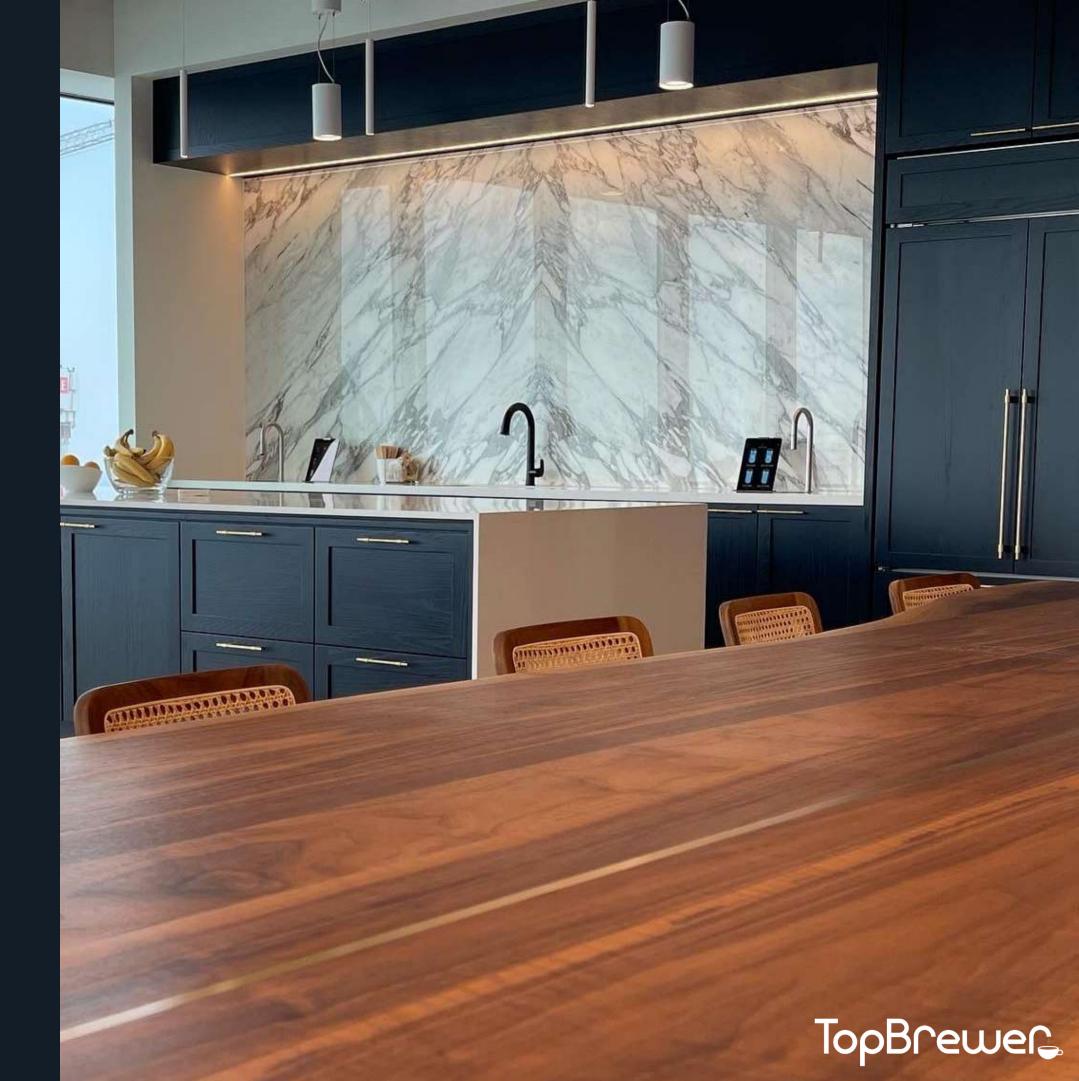

## CIBC TOWER

Location: Toronto, Ontario

1 TopBrewer Pro series

1 TopWater

Installed: 2021

Size: 51-250 employees

This financial firm was looking for a high-end, designer solution to enhance their dining room. On the counter, at each end, is installed a TopBrewer and a TopWater, which allows adequate rolling and a marvellous visual balance.