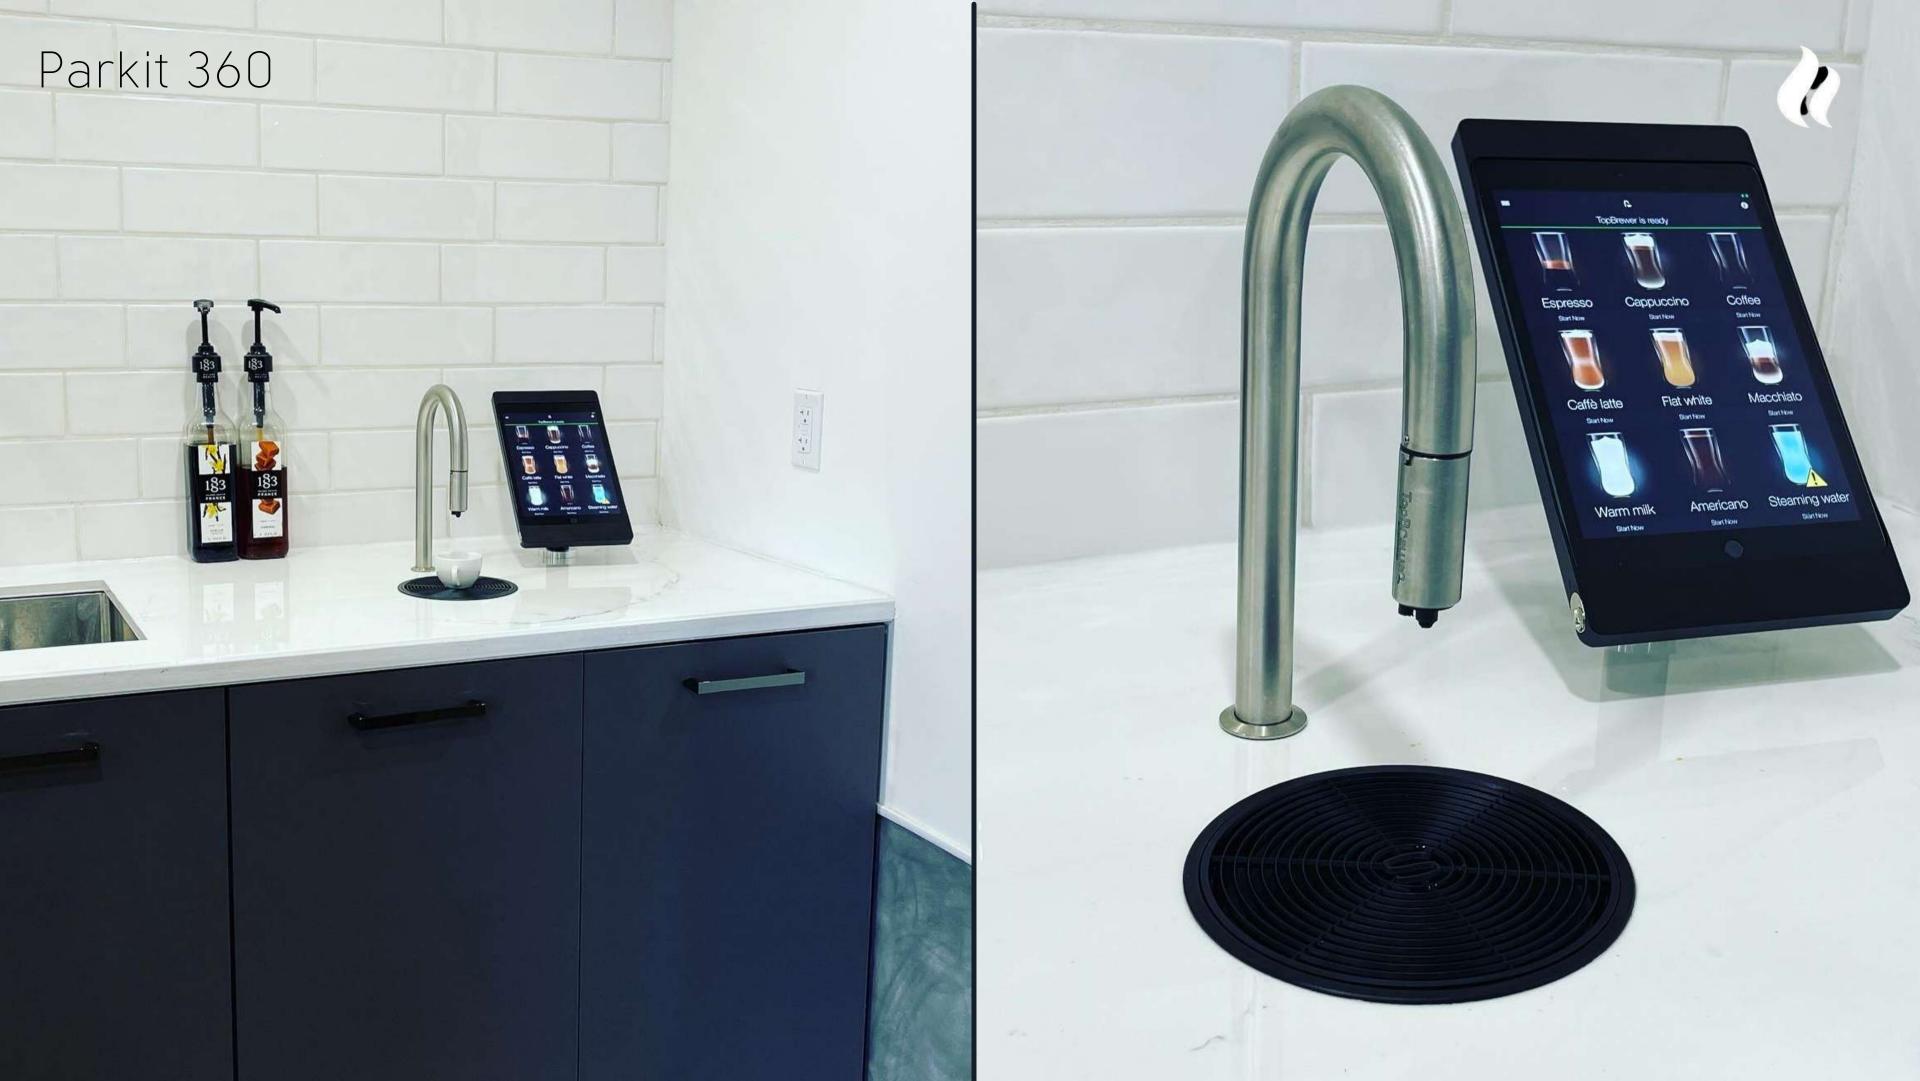

### Park it 360

Location: Carleton Place, Ontario

1 TopBrewer Pro series

Installed: 2021

Park it 360 used to pay for the coffee of its employees in a restaurant chain once a week. The manager discovered that the costs generated by this good deed were exaggeratedly high. Therefore, the installation of the TopBrewer became an advantageous proposal to their problem. The TopBrewer, at the disposal of its employees, offered them high-end speciality coffee five days a week, without leaving the establishment and at a good cost.