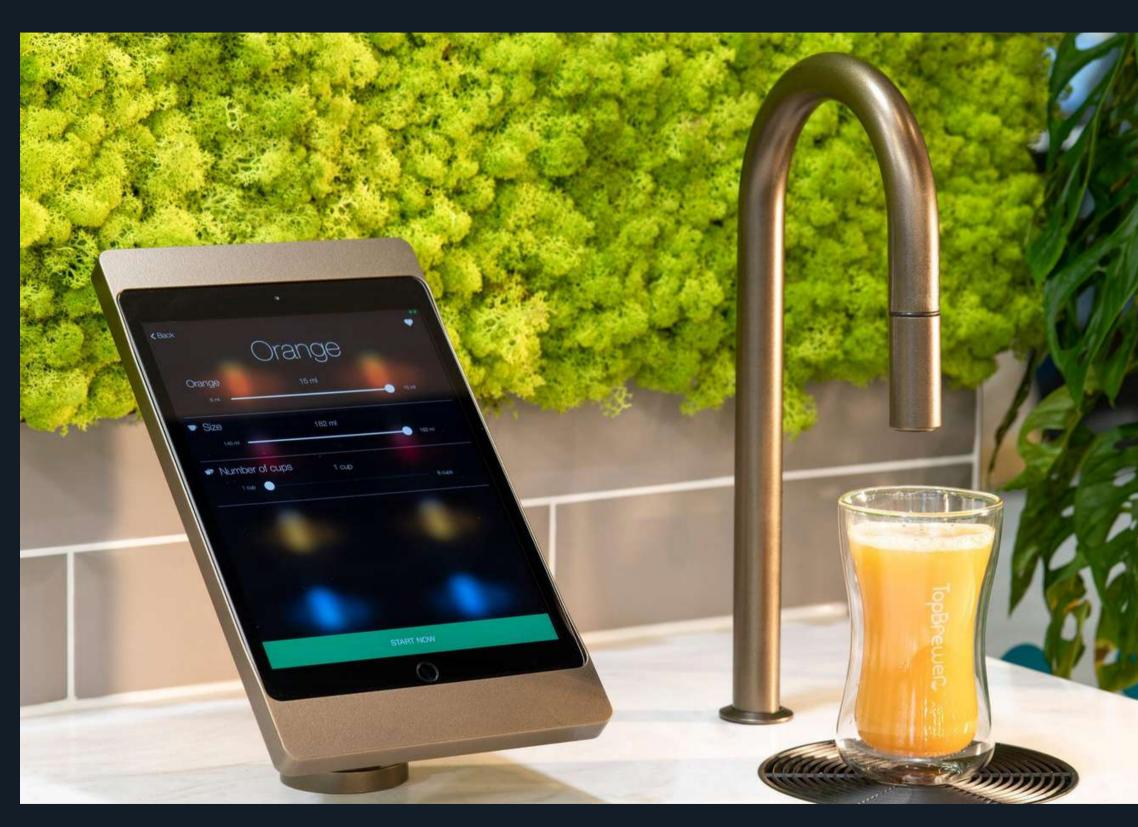

The TopJuicer is an independent juice and water dispenser.

This unit can serve three different types of juice and be combined with sparkling water to provide fizzy juices.

It also serves cold and sparkling water.

Like the TopBrewer, it is compatible with smartphones and tablets.