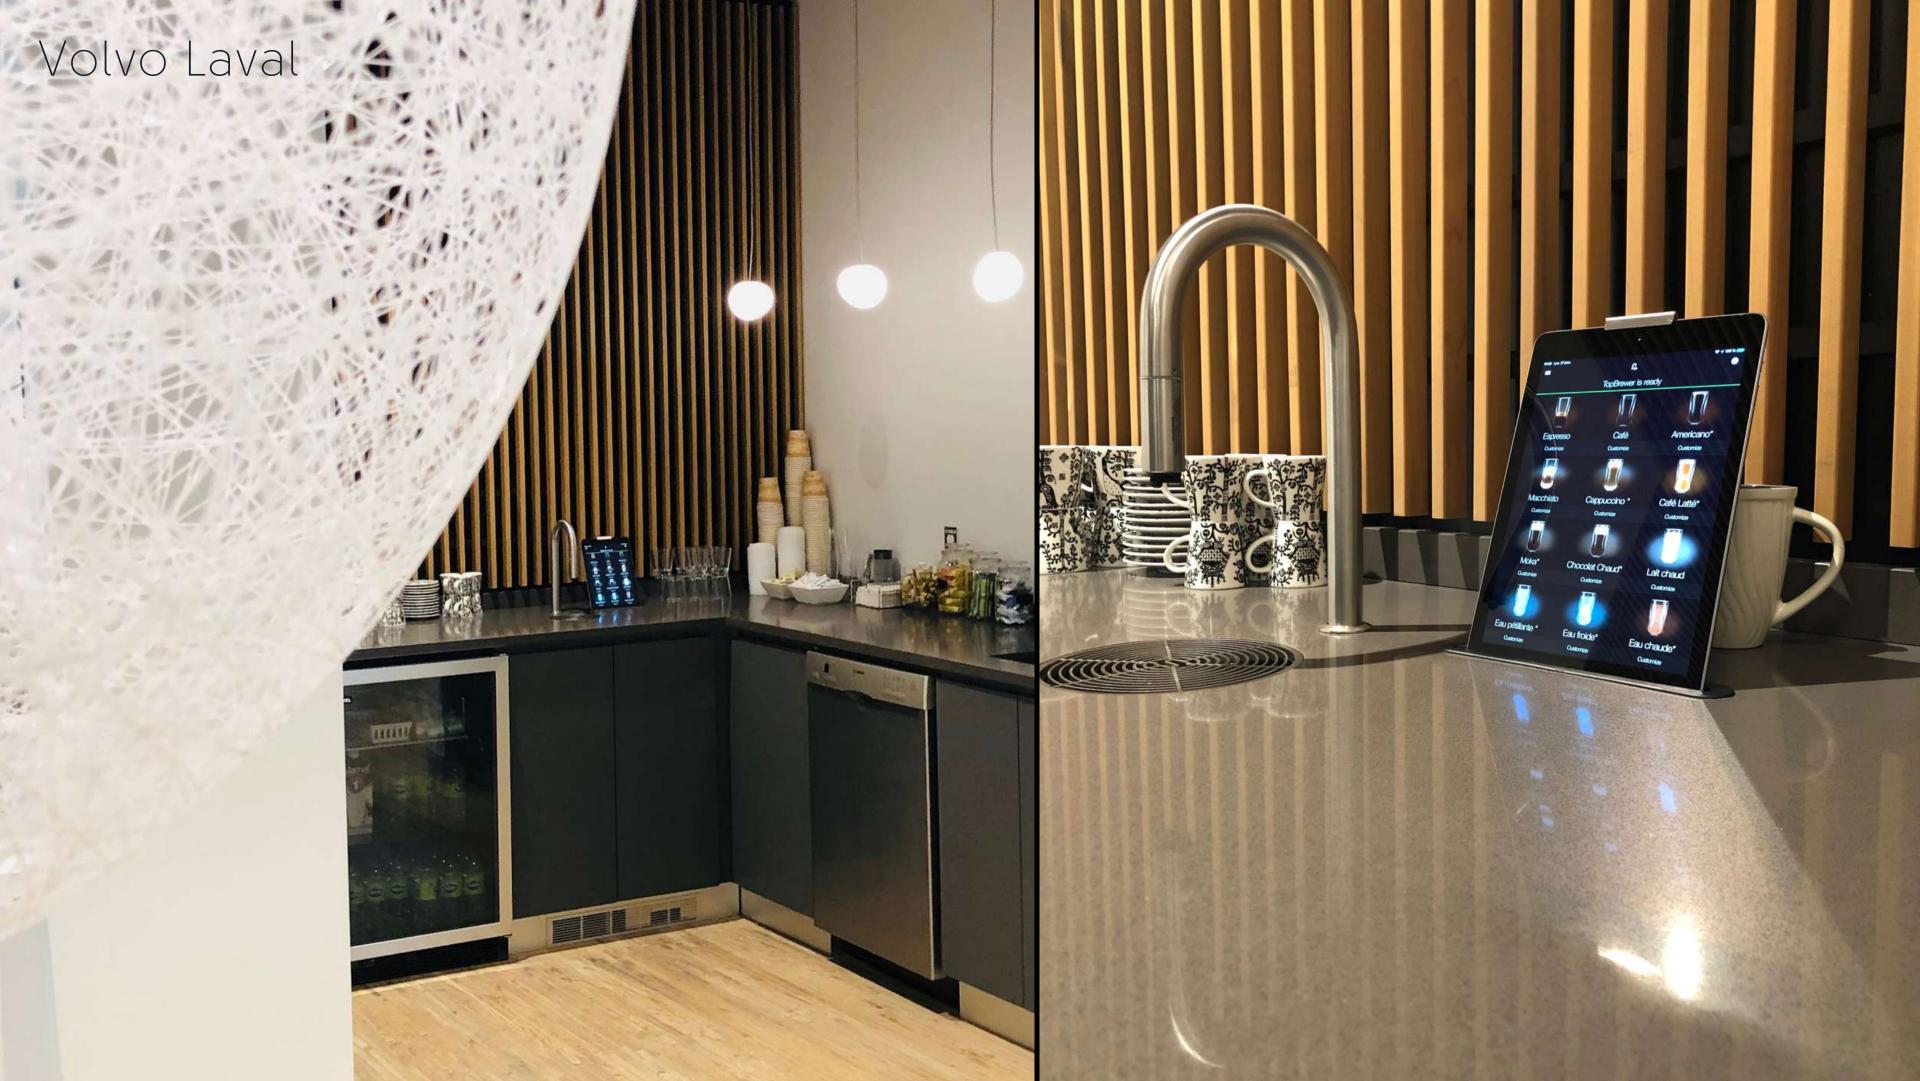

### Volvo Laval

Location: Greater Montréal, Québec

1 TopBrewer Pro series

Installed: 2020

Volvo offers a luxurious, cutting-edge experience for its customers. They chose to install TopBrewer to sublimate their refreshment facilities.