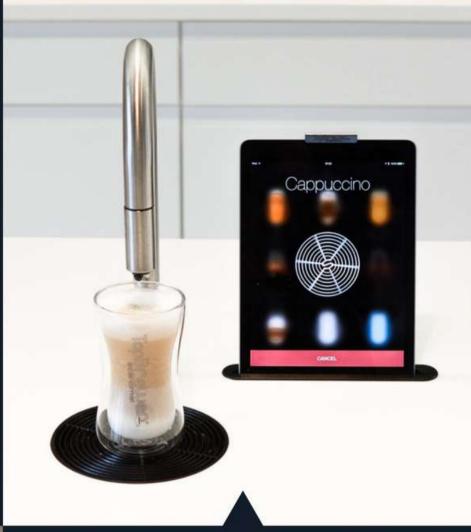

The TopBrewer application allows each employee to personalise their favourite beverage on their cell phone and save it for their next drink order.

#### Safety is key

The intuitive TopBrewer app means there's no need to touch shared buttons or surfaces, and the ability to save your favourite drink means you can enjoy it at any time, from any TopBrewer you choose to use, using your own device.