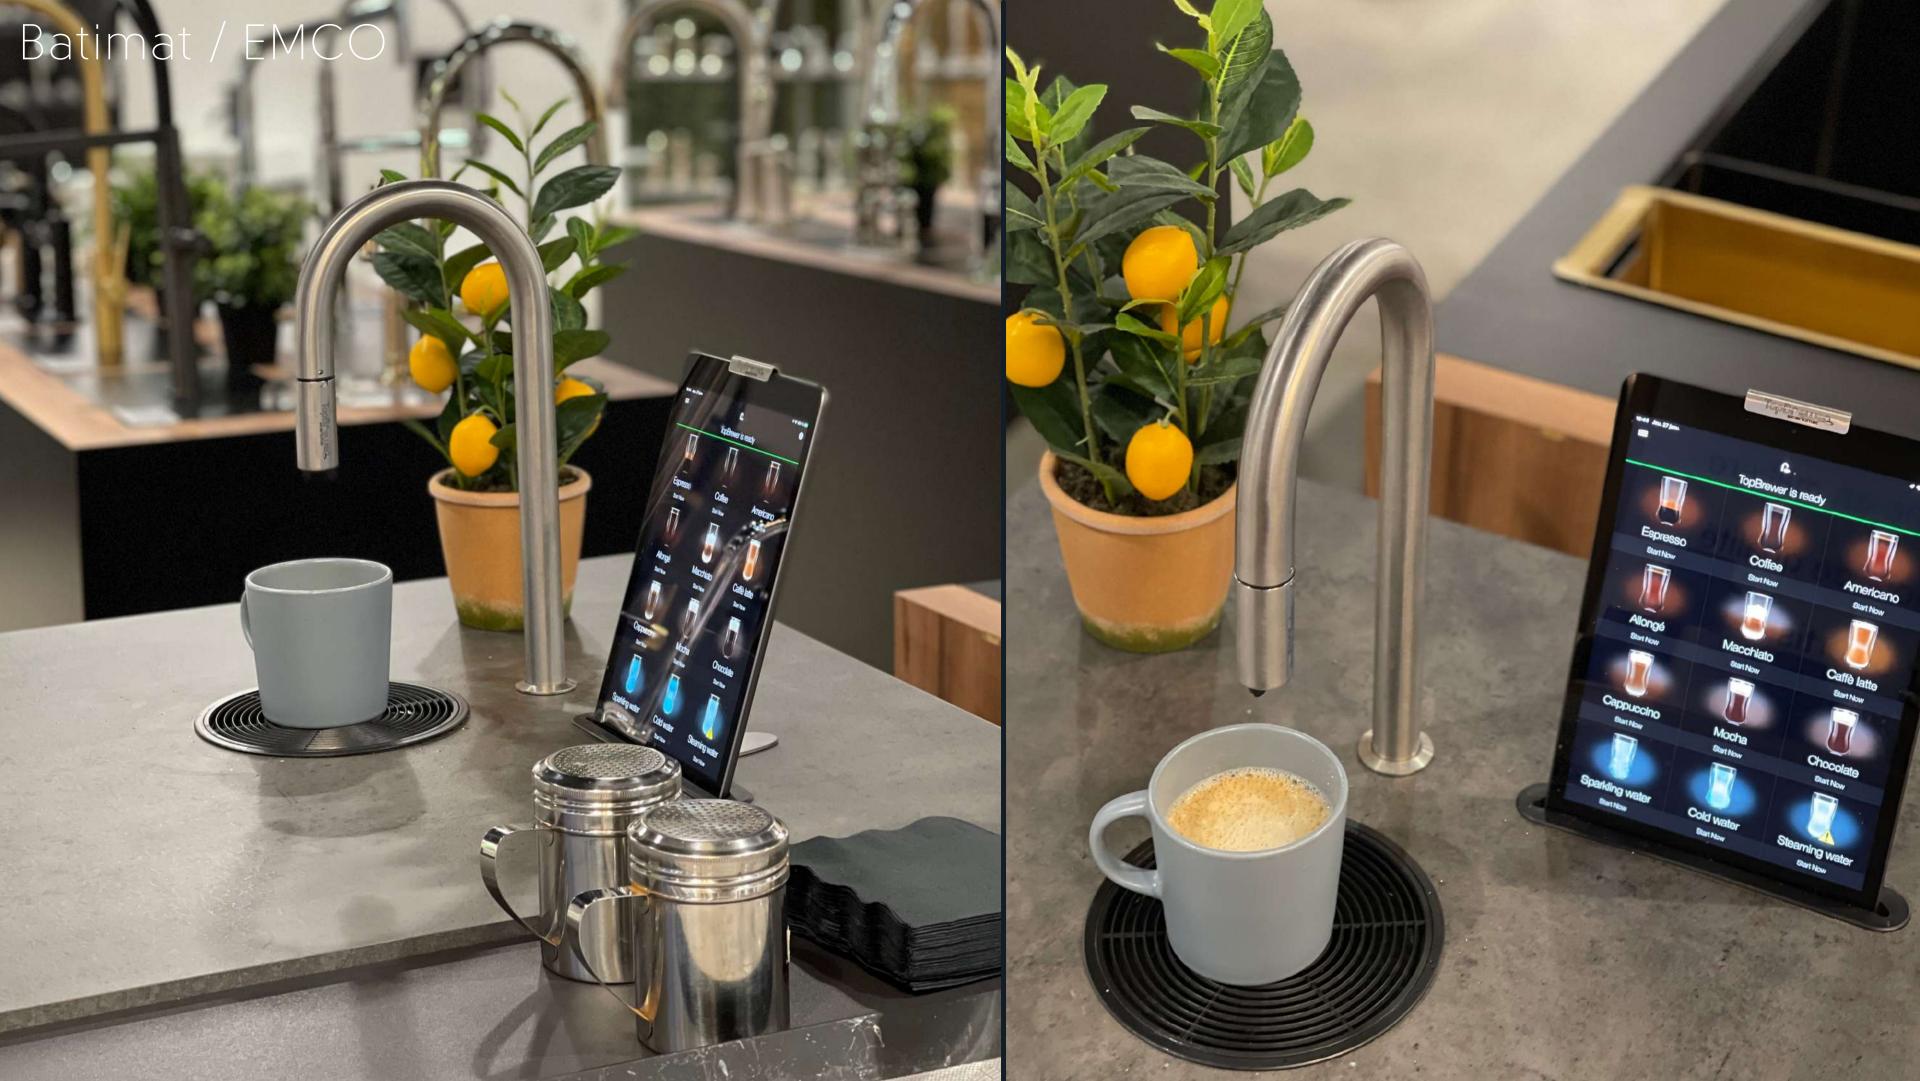

# Batimat / EMCO

Location: Montréal, Québec

1 TopBrewer Pro series

Installed: 2021

This company specialising in high-end plumbing had coffee equipment that was not up to their customers' expectations. In expectations to level up their customer services, the TopBrewer became their primary option: It blends in wonderfully in the showroom but attracts all eyes.