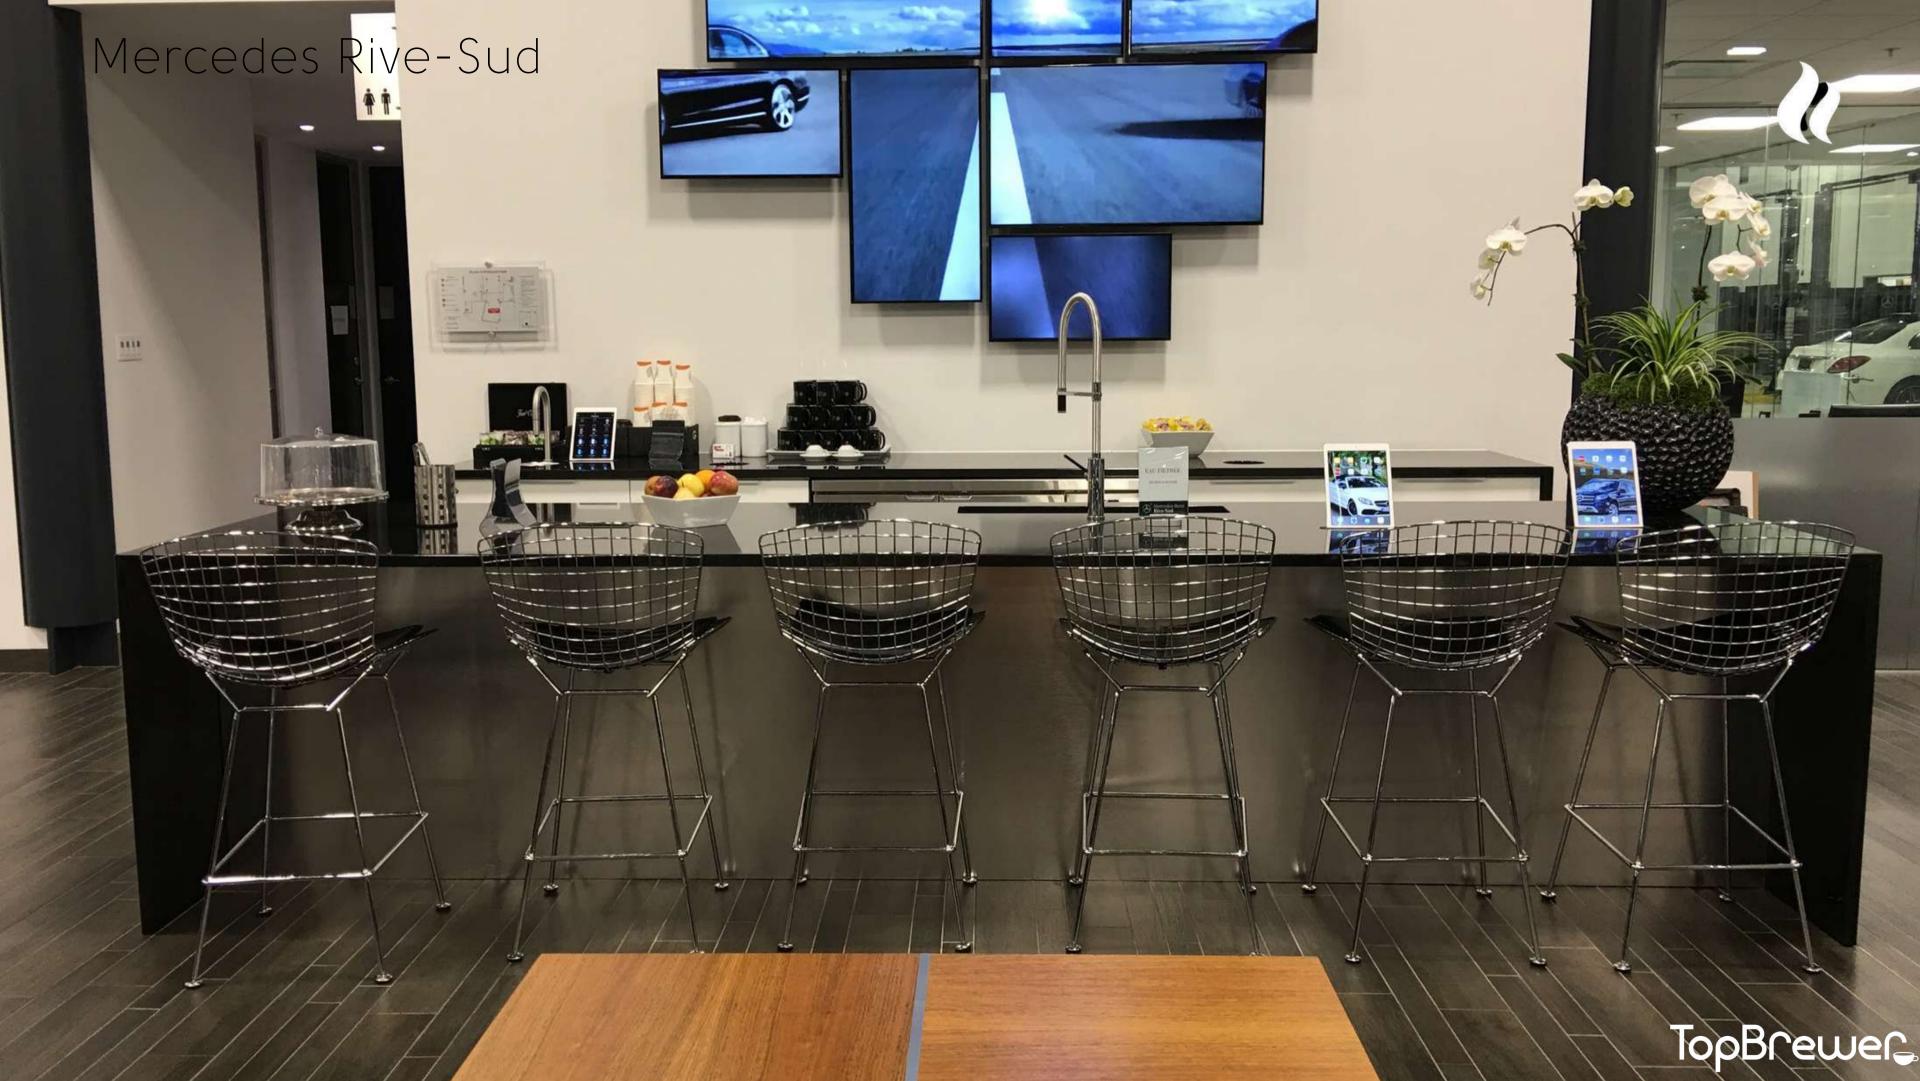

# Groupe Auto Canada Mercedes, BMW & Mini

Location: Greater Montréal, Québec

2 TopBrewer Pro series

1 TopBrewer Compact series

Installed: 2021

In 2015, we installed our very first TopBrewer at Mercedes Benz. When BMW and Mini renovate their dealership, they decided to offer the same sublime experience to their customers and employees.