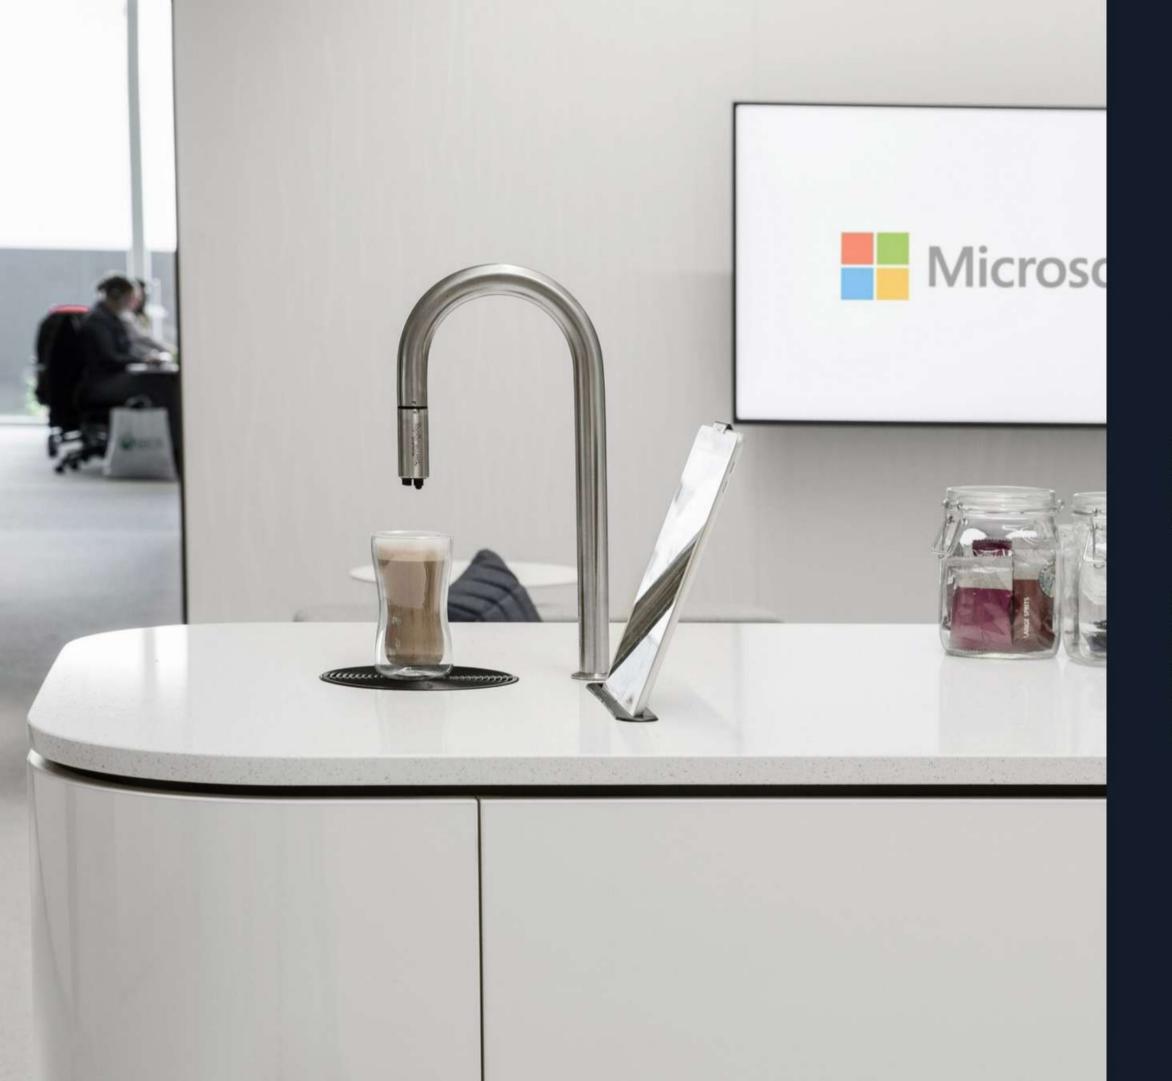

# MICROSOFT

Location: Amsterdam, The Netherlands

Designer: Sevil Peach and Veldhoen + Company

Size: 750-1000 employees

For their HQ in Amsterdam, Microsoft wanted to create a hub that would welcome staff, guests and clients and promote collaboration and teamwork. TopBrewer delivers a first-class, memorable coffee experience without compromising on drink quality or design aesthetics.