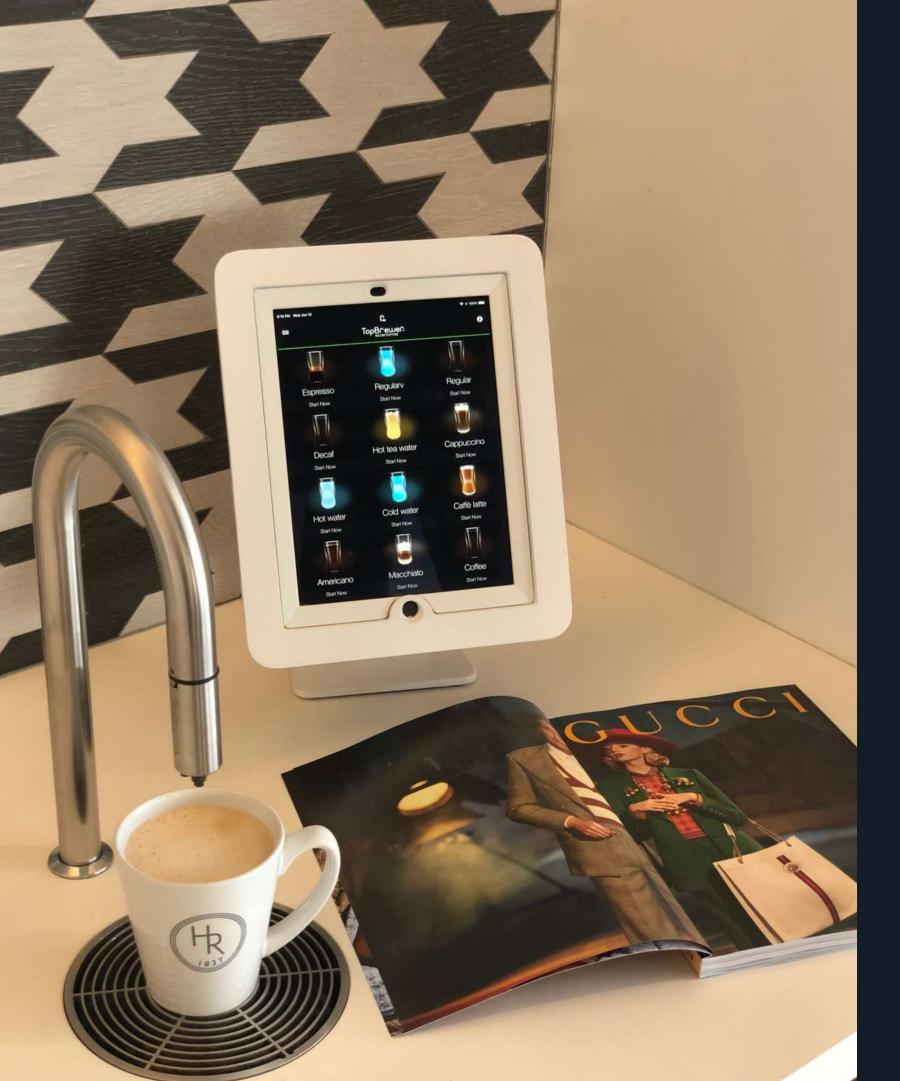

# Level up your coffee experience with TopBrewer.

TopBrewer combines a hyper-personalised, human-centric and meaningful experience with great coffee and the latest in connected & touchless technology.

# It's all about the experience

Give your guests, employees and clients a premium, personalised and unique coffee experience they won't forget.

# Streamline your service points

As well as its large range of barista-quality coffees, luxury hot chocolate, and hot water for tea drinkers, TopBrewer also dispenses chilled still and sparkling water; streamlining your drinks solutions and saving you money.