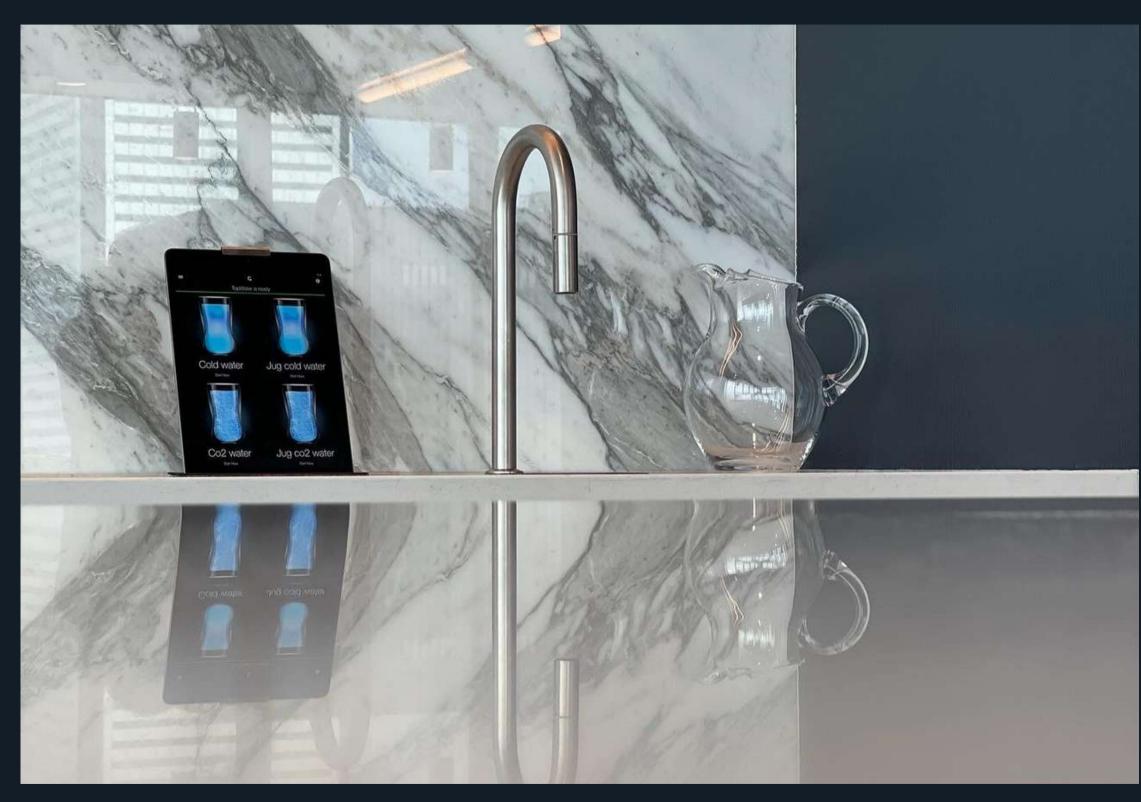

The TopWater is an independent water dispenser unit.

This unit can serve cold, ambient and carbonated water.

It can be configured to fill a glass and jug for your meeting rooms.

Like the TopBrewer, it is compatible with smartphones and tablets.