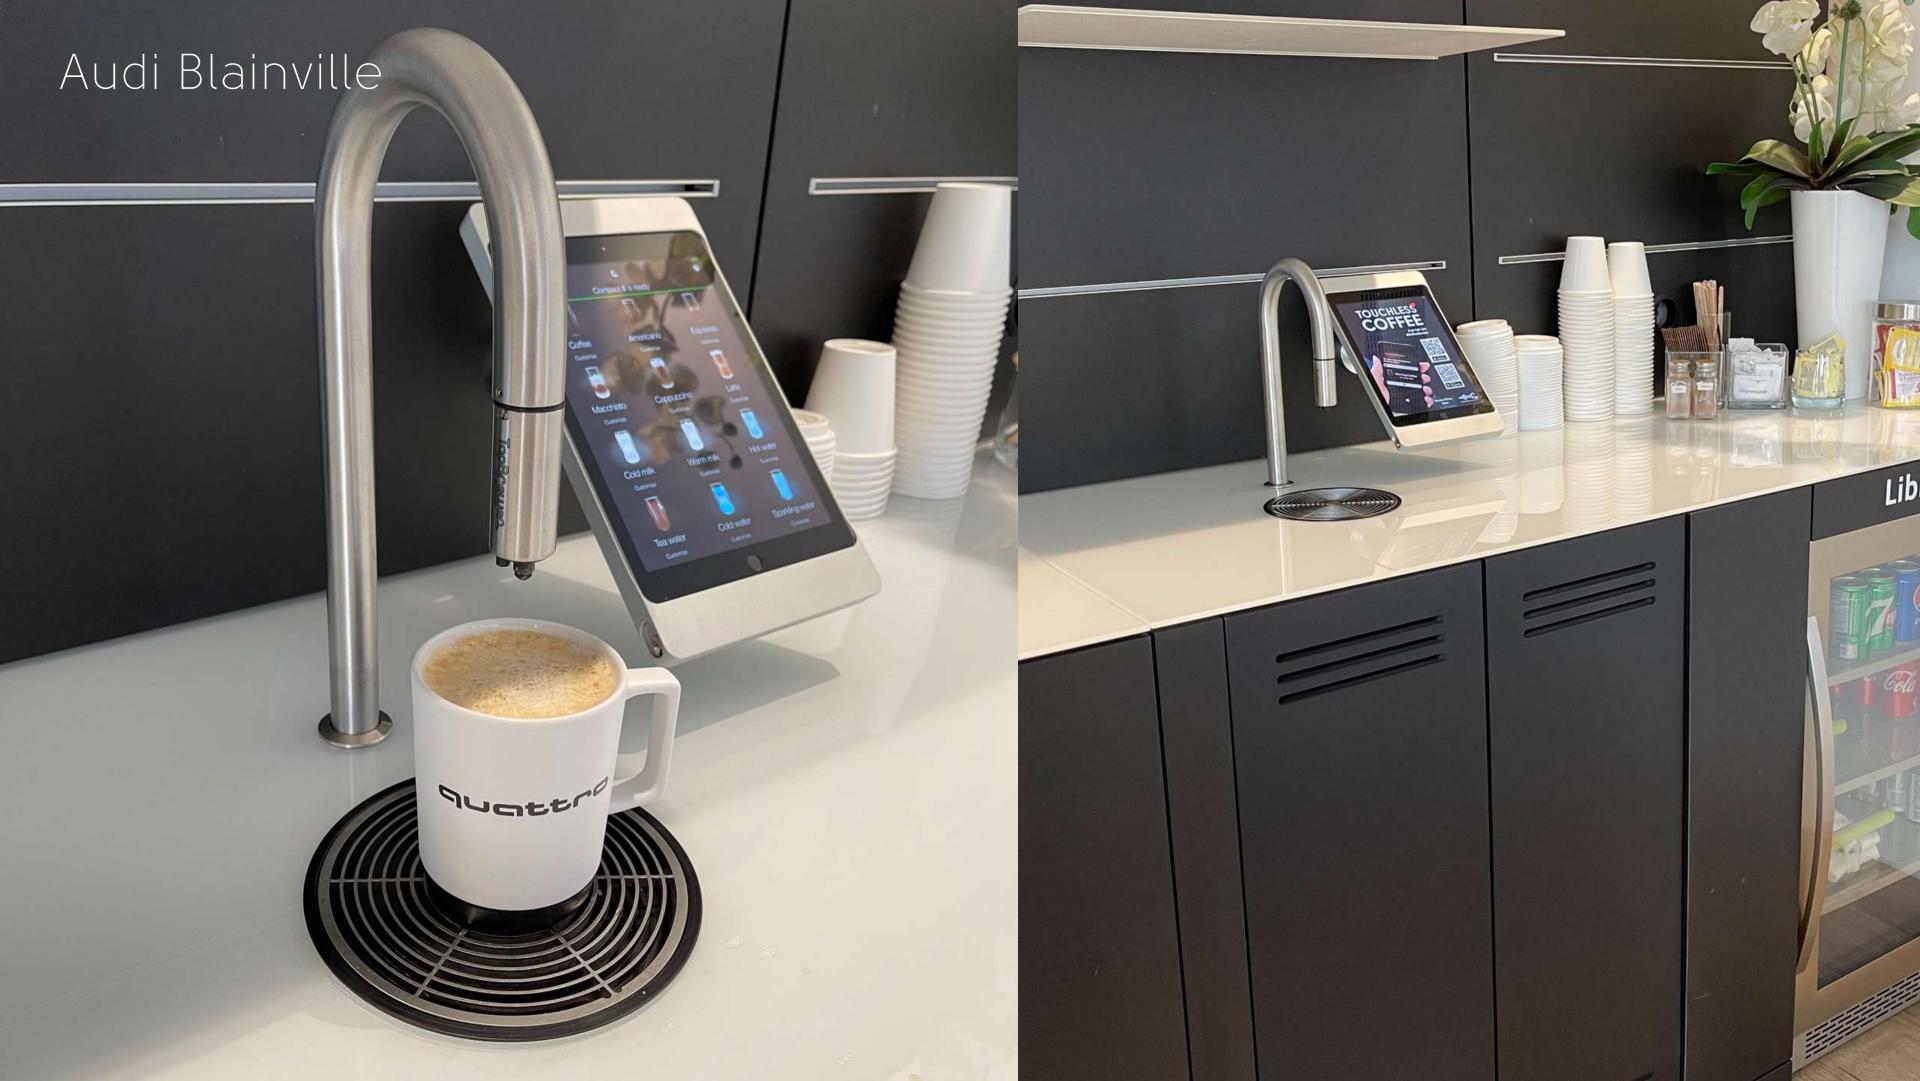

# Groupe Lauzon Porsche, Audi & Volkswagen

Location: Greater Montréal, Québec

4 TopBrewer Pro series

2 TopBrewer Compact series

Installed: 2021

Groupe Lauzon installed a TopBrewer in all their dealerships. After using a plethora of dissimilar types of equipment for years, they decided to experiment with their first TopBrewer in 2018. After thFullyfied, they decided to install Topbrewers in all of their dealerships.