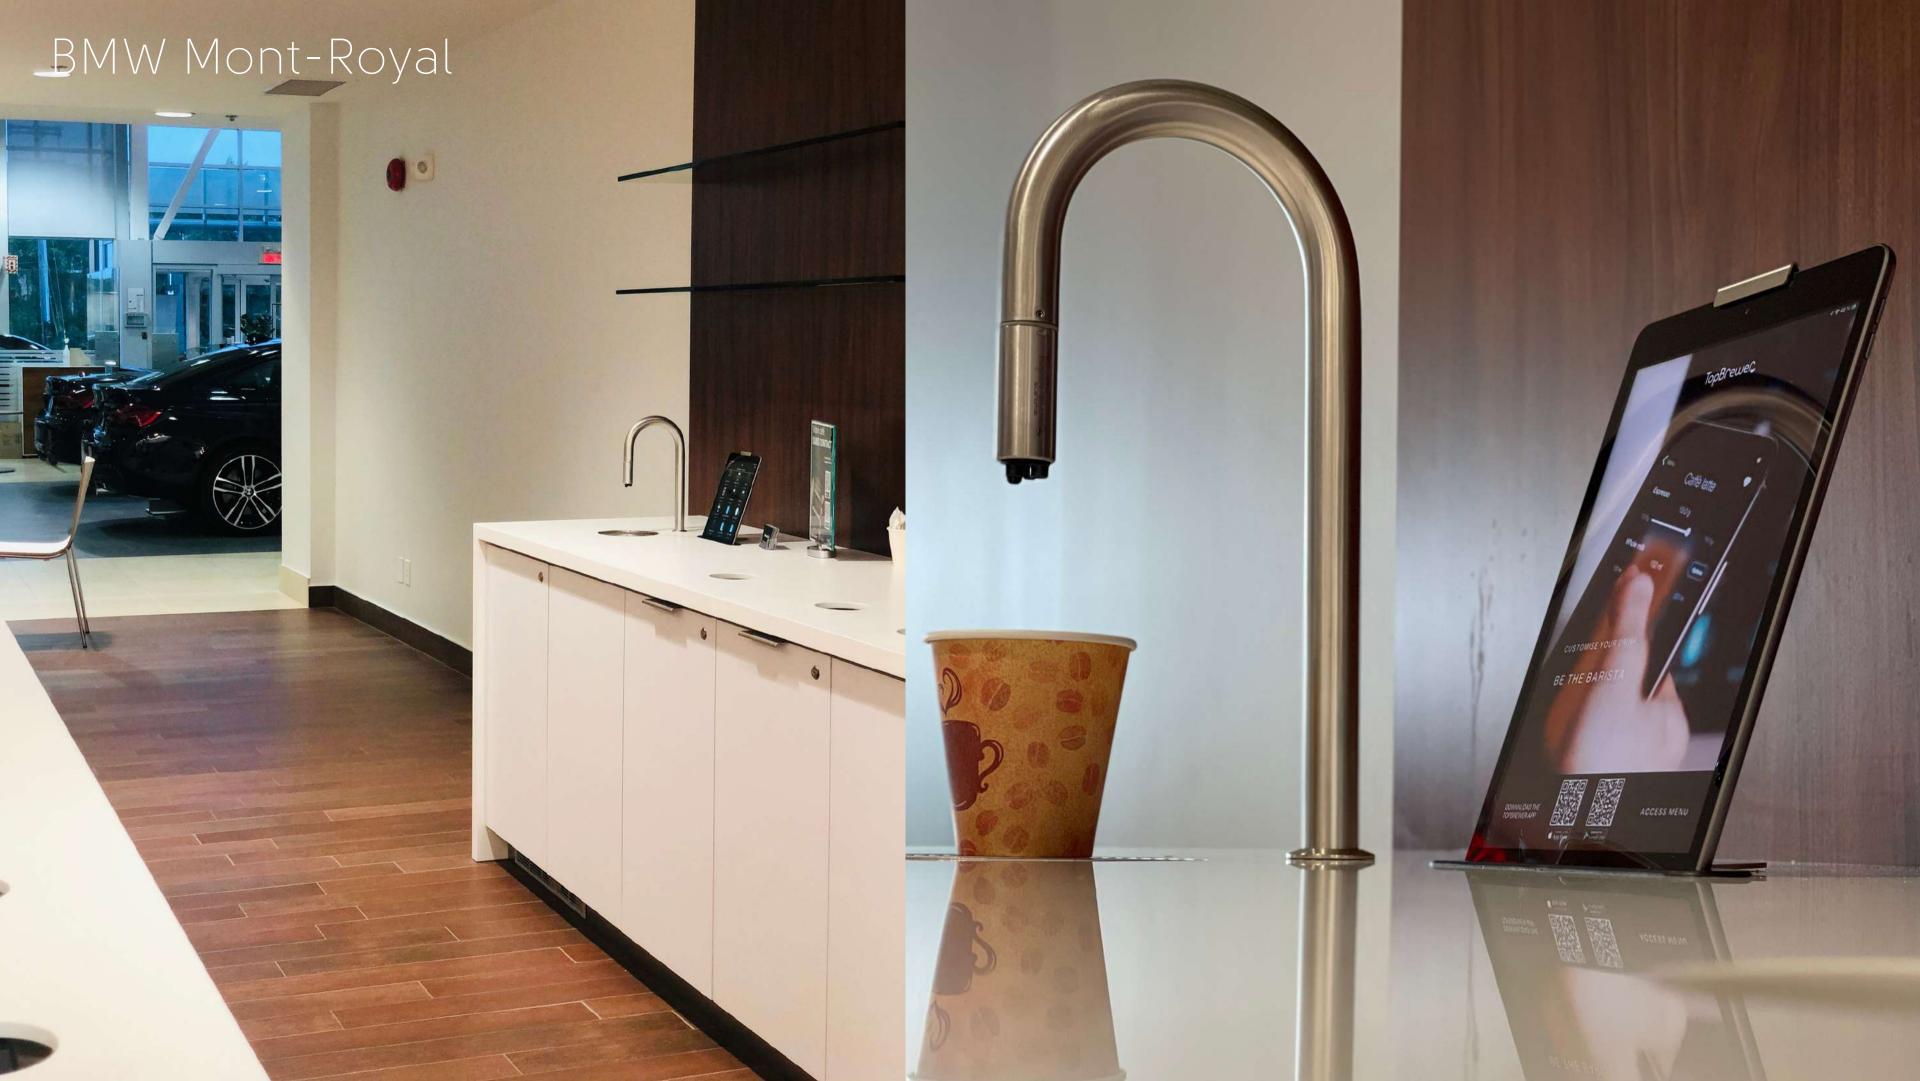

# Groupe Auto Canada Mercedes, BMW & Mini

Location: Greater Montréal, Québec

2 TopBrewer Pro series

1 TopBrewer Compact series

Installed: 2021

In 2015, we installed our very first TopBrewer at Mercedes Benz. When BMW and Mini renovate their dealership, they decided to offer the same sublime experience to their customers and employees.