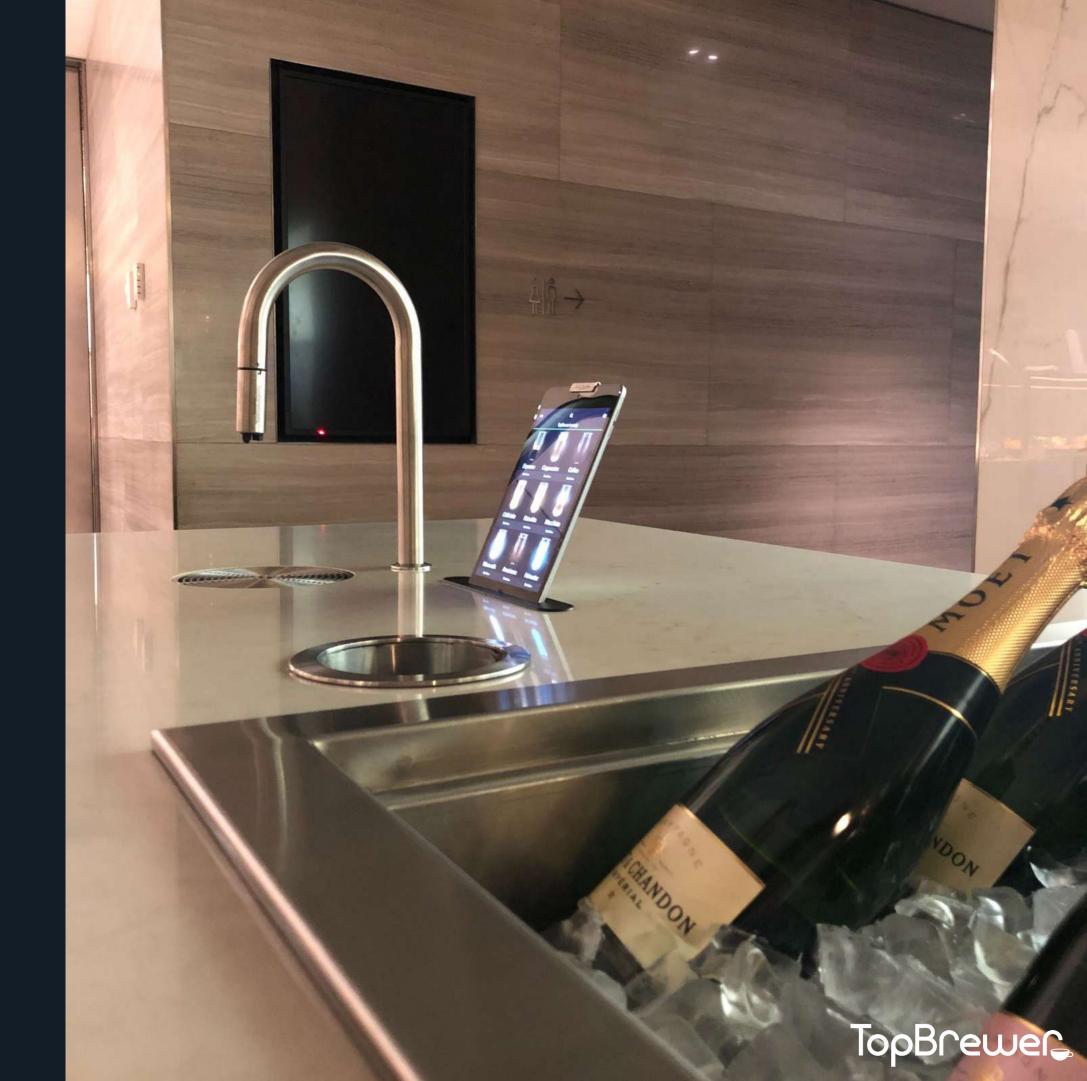

# Air Canada MAPLE LEAF VIP LOUNGE

Location: Pearson Airport, Ontario

Installed: 2017

1 TopBrewer Pro series

Air Canada installed within their self-station service the TopBrewer, annexed to their bar. In order to maximize efficiency, the customer can customize his own coffee. Alongside champagne bottles, the TopBrewer is a chic coffee maker that is striking to any coffee connoisseurs.