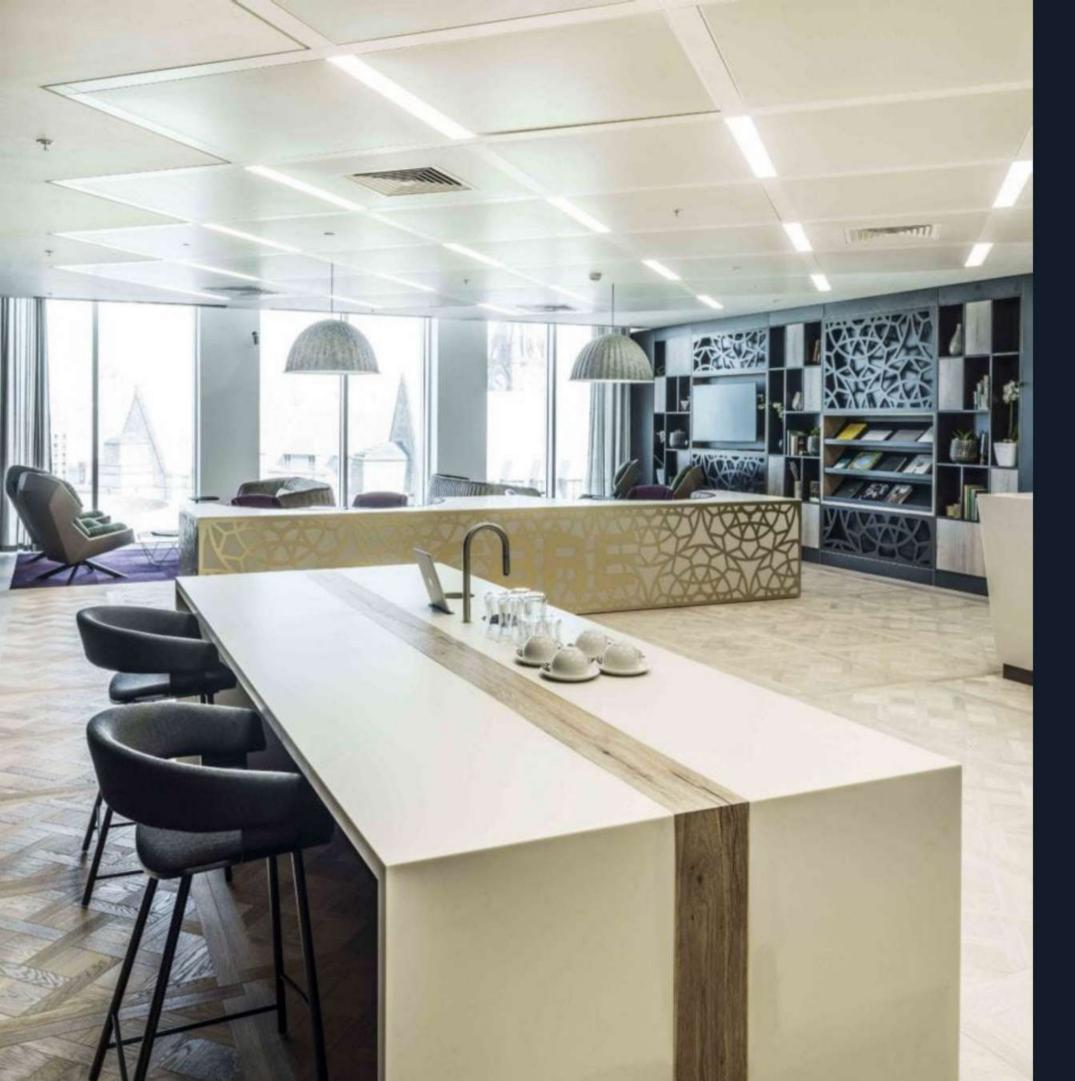

# NINETY ONE

Location: Gresham Street, London

Installed: 2020

12 TopBrewer Pro series & 6 TopWater

Size: 500-750 employees

Following the inauguration of their new BREEAM status office, Ninety One decided to bring their seven TopBrewers into their new workplace. Additionally, Ninety One chooses to fit five TopBrewer Pro and six TopWaters to ensure that their workforce enjoys select barista-quality beverages.