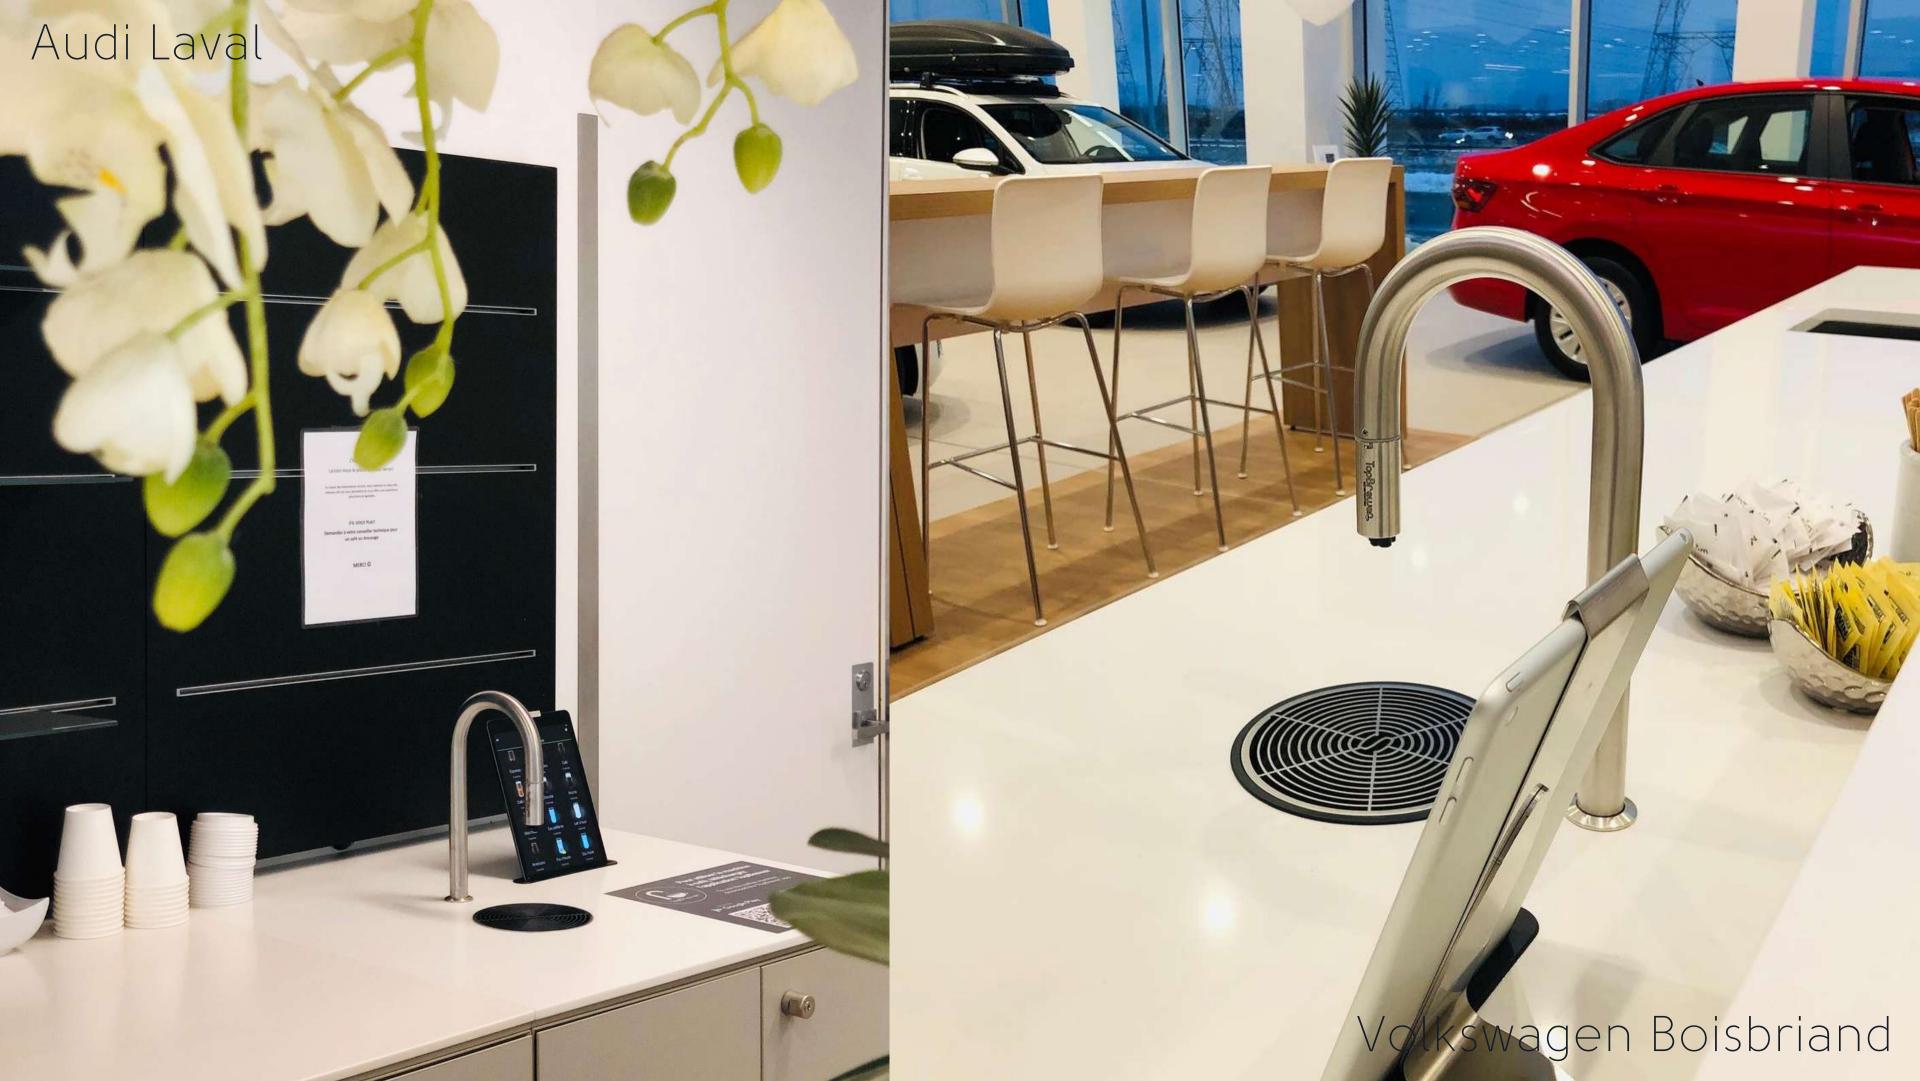

# Groupe Lauzon Porsche, Audi & Volkswagen

Location: Greater Montréal, Québec

4 TopBrewer Pro series

2 TopBrewer Compact series

Installed: 2021

Groupe Lauzon installed a TopBrewer in all their dealerships. After using a plethora of dissimilar types of equipment for years, they decided to experiment with their first TopBrewer in 2018. After thFullyfied, they decided to install Topbrewers in all of their dealerships.