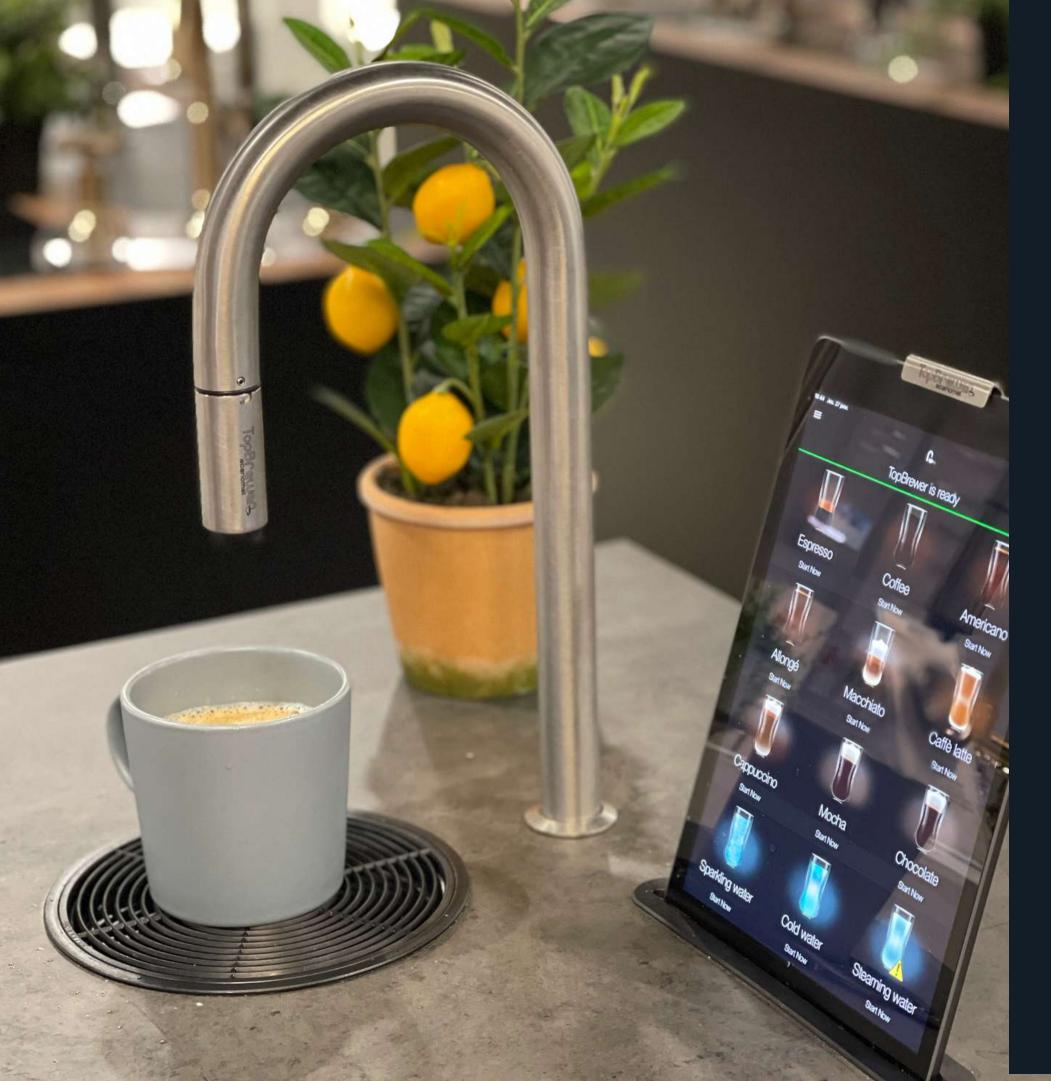

# Streamline your service points

As well as its large range of barista-quality coffees, luxury hot chocolate, and hot water for tea drinkers, TopBrewer also dispenses chilled still and sparkling water; streamlining your drinks solutions and saving you money.