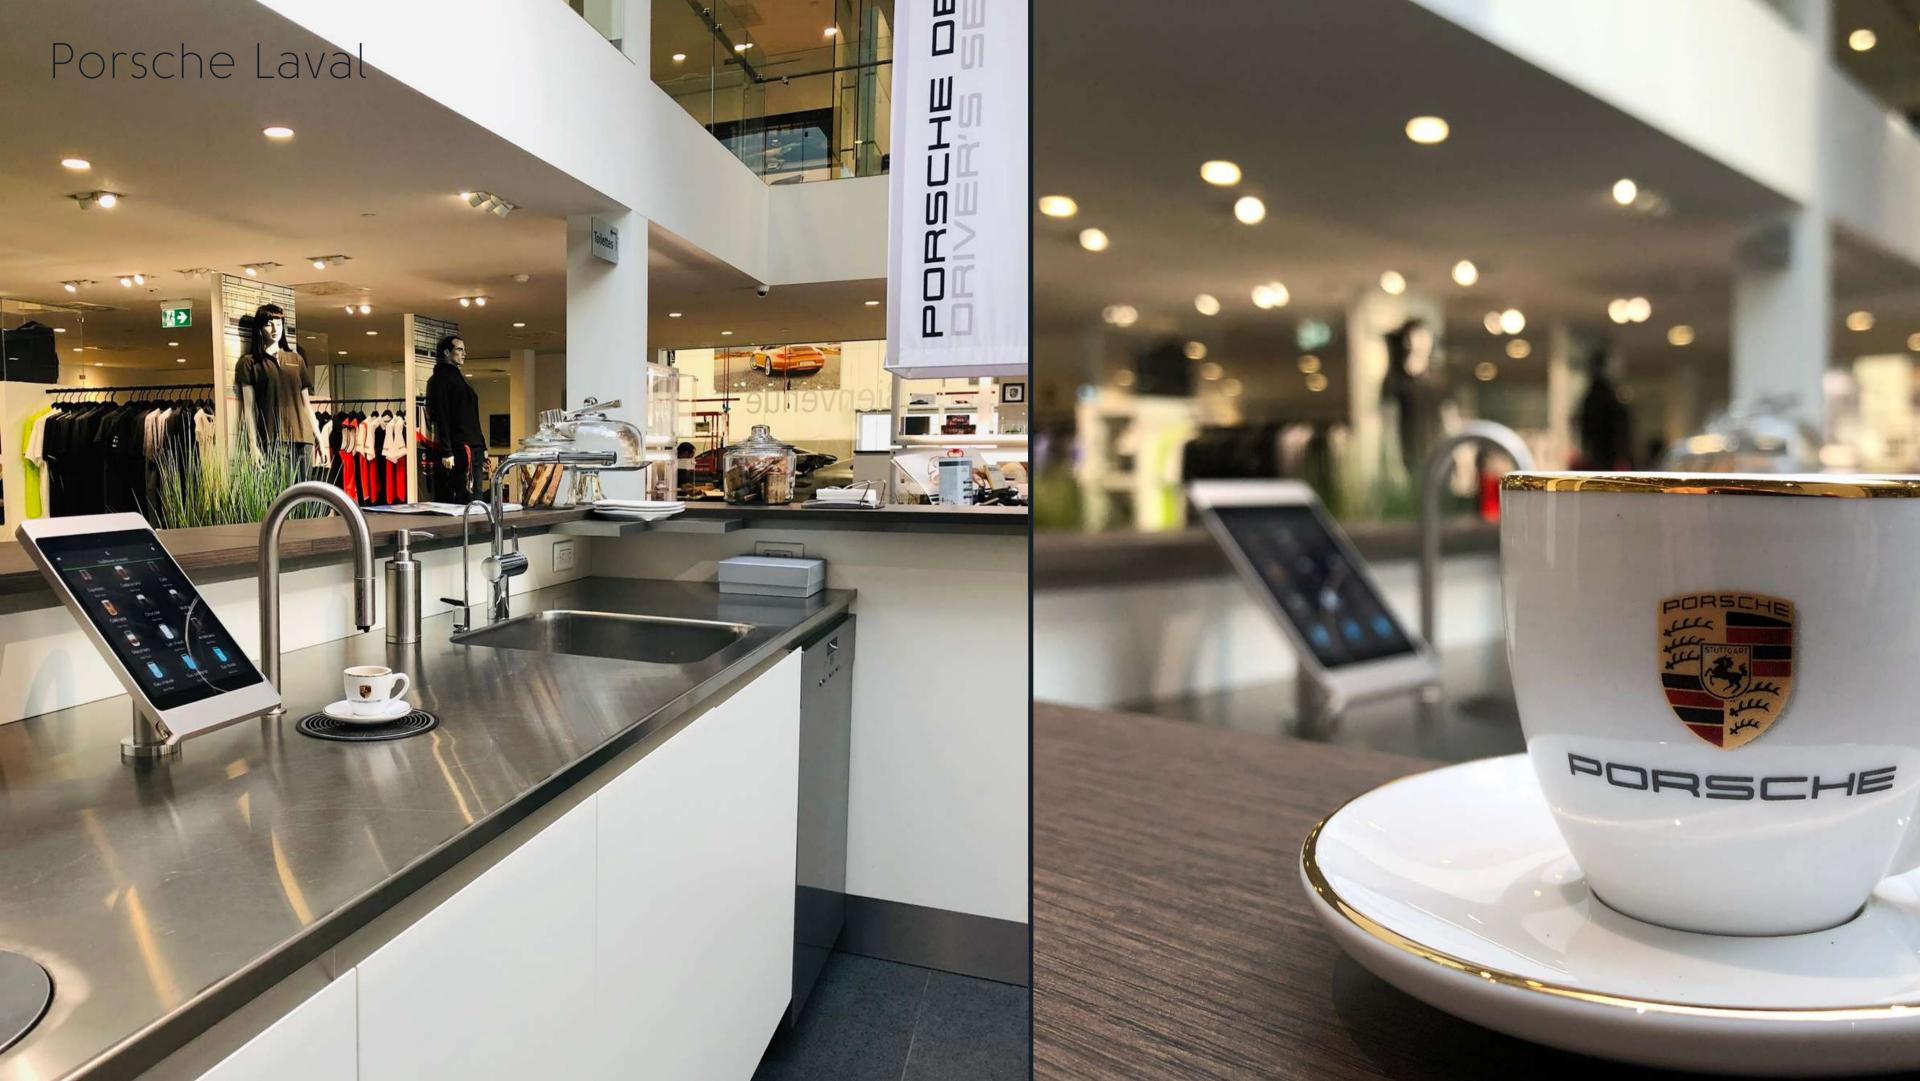

# Groupe Lauzon Porsche, Audi & Volkswagen

Location: Greater Montréal, Québec

4 TopBrewer Pro series

2 TopBrewer Compact series

Installed: 2021

Groupe Lauzon installed a TopBrewer in all their dealerships. After using a plethora of dissimilar types of equipment for years, they decided to experiment with their first TopBrewer in 2018. After thFullyfied, they decided to install Topbrewers in all of their dealerships.