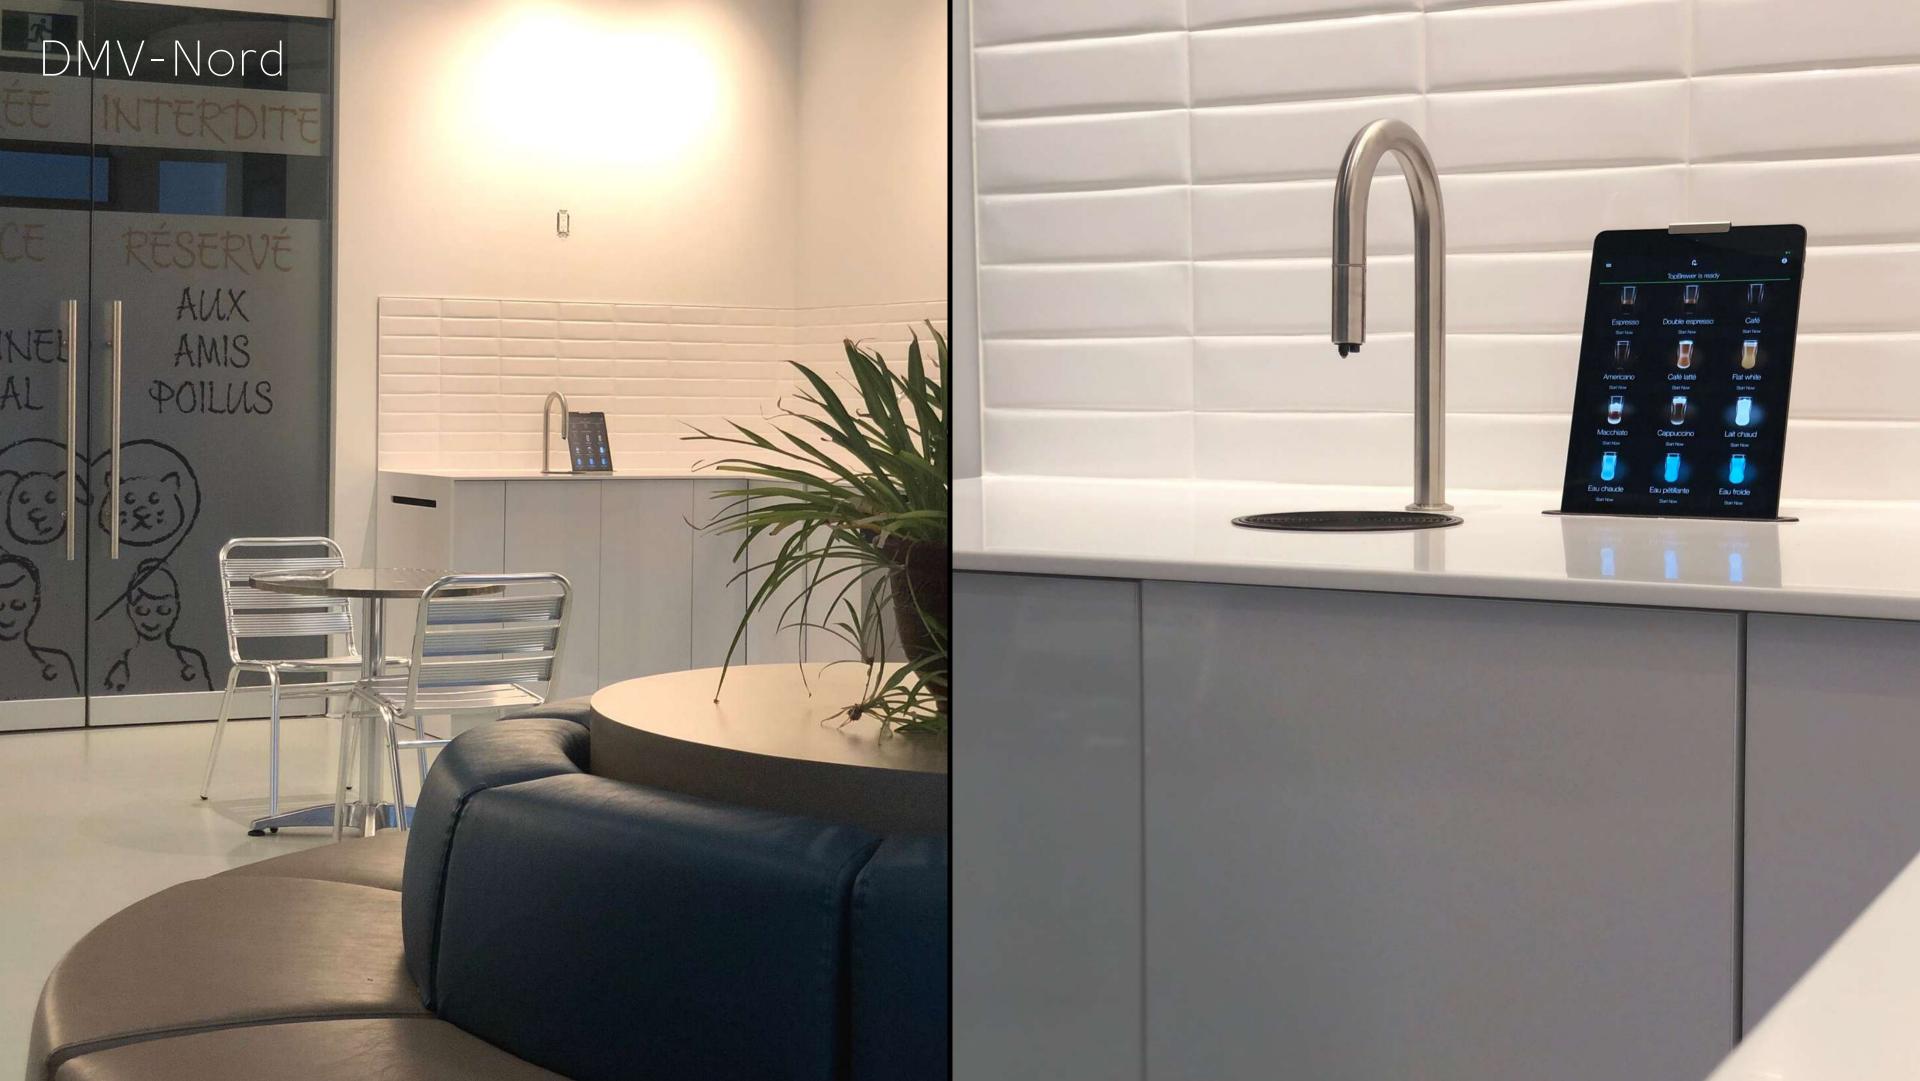

### Clinique vétérinaire DMV-Nord

Location: Greater Montréal, Québec

1 TopBrewer Pro series

Installed: 2020

Clinique Vétérinaire DMV-Nord developed a chic designer waiting space for their clientele. They selected TopBrewer because of its flexible design, modern technology and its integration ease. TopBrewer is their go-to beverage solution for their staff and visitors.