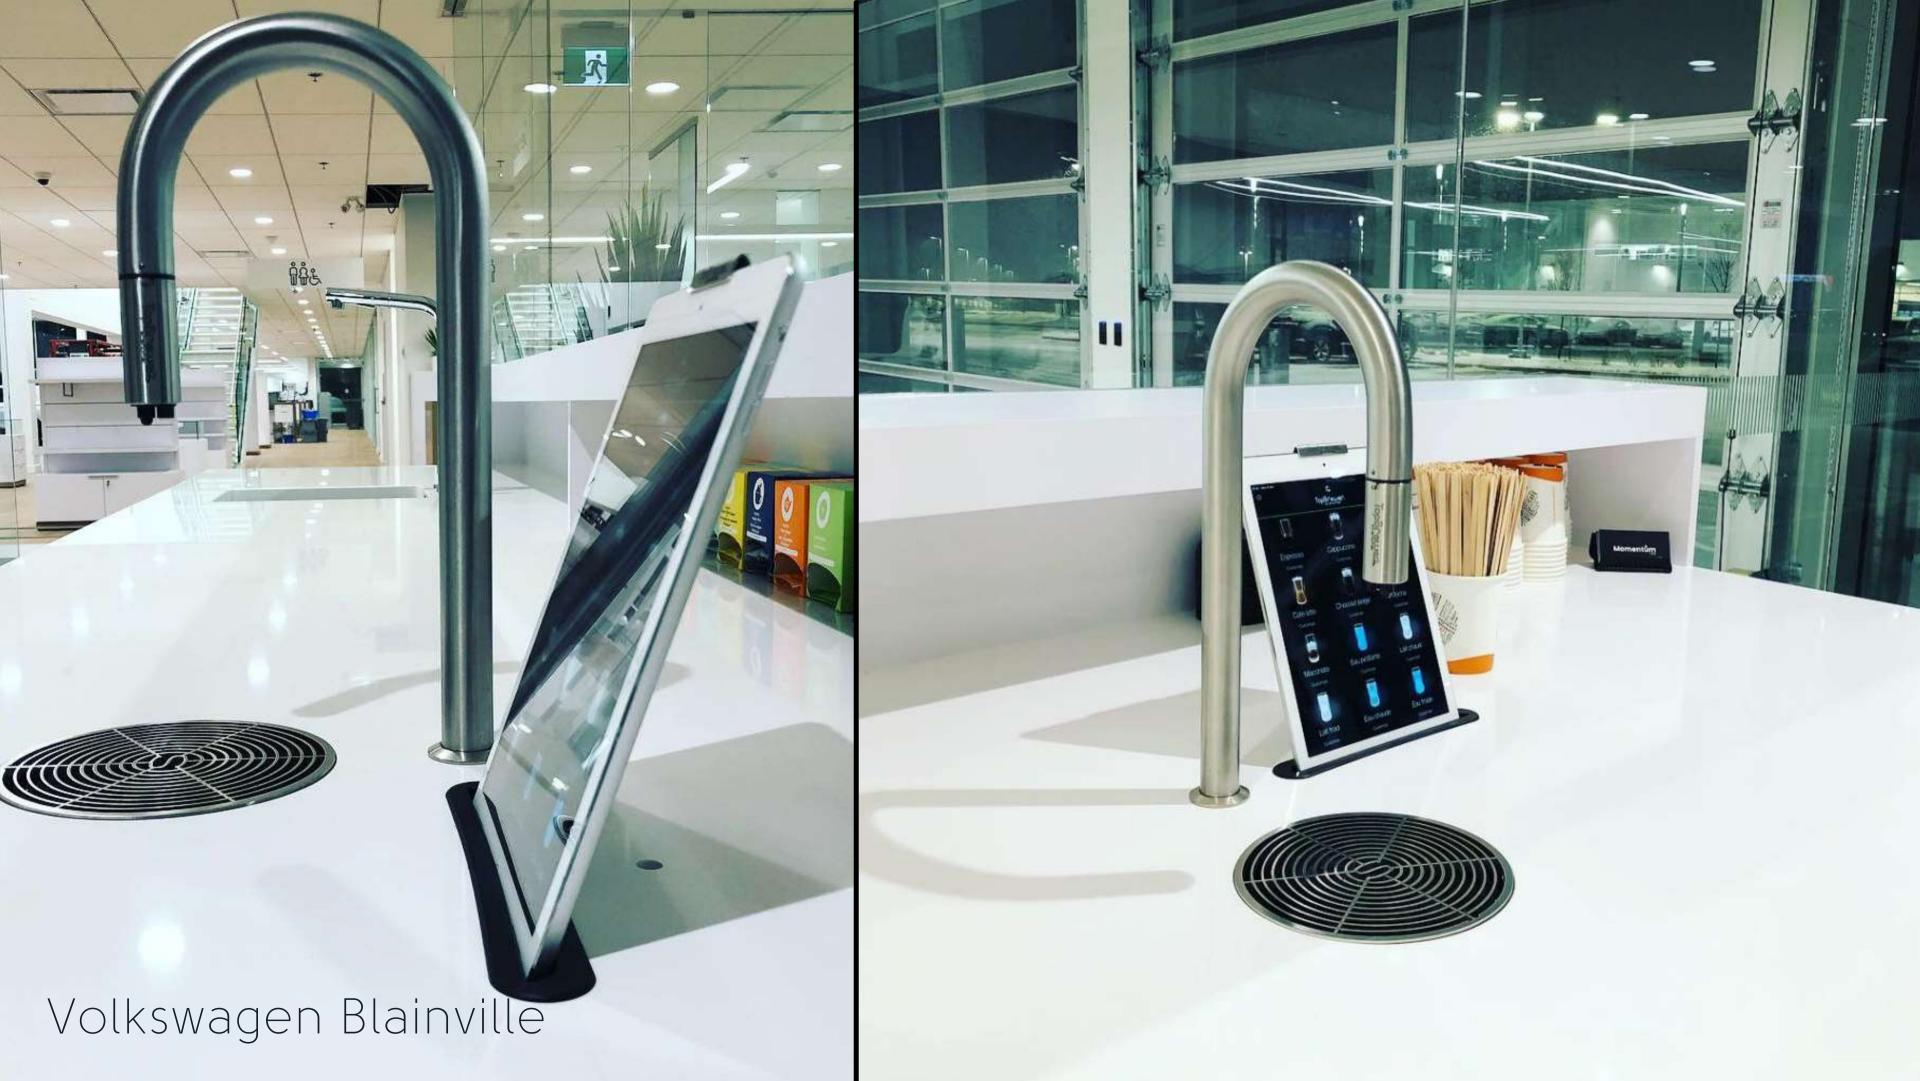

# Groupe Lauzon Porsche, Audi & Volkswagen

Location: Greater Montréal, Québec

4 TopBrewer Pro series

2 TopBrewer Compact series

Installed: 2021

Groupe Lauzon installed a TopBrewer in all their dealerships. After using a plethora of dissimilar types of equipment for years, they decided to experiment with their first TopBrewer in 2018. After thFullyfied, they decided to install Topbrewers in all of their dealerships.