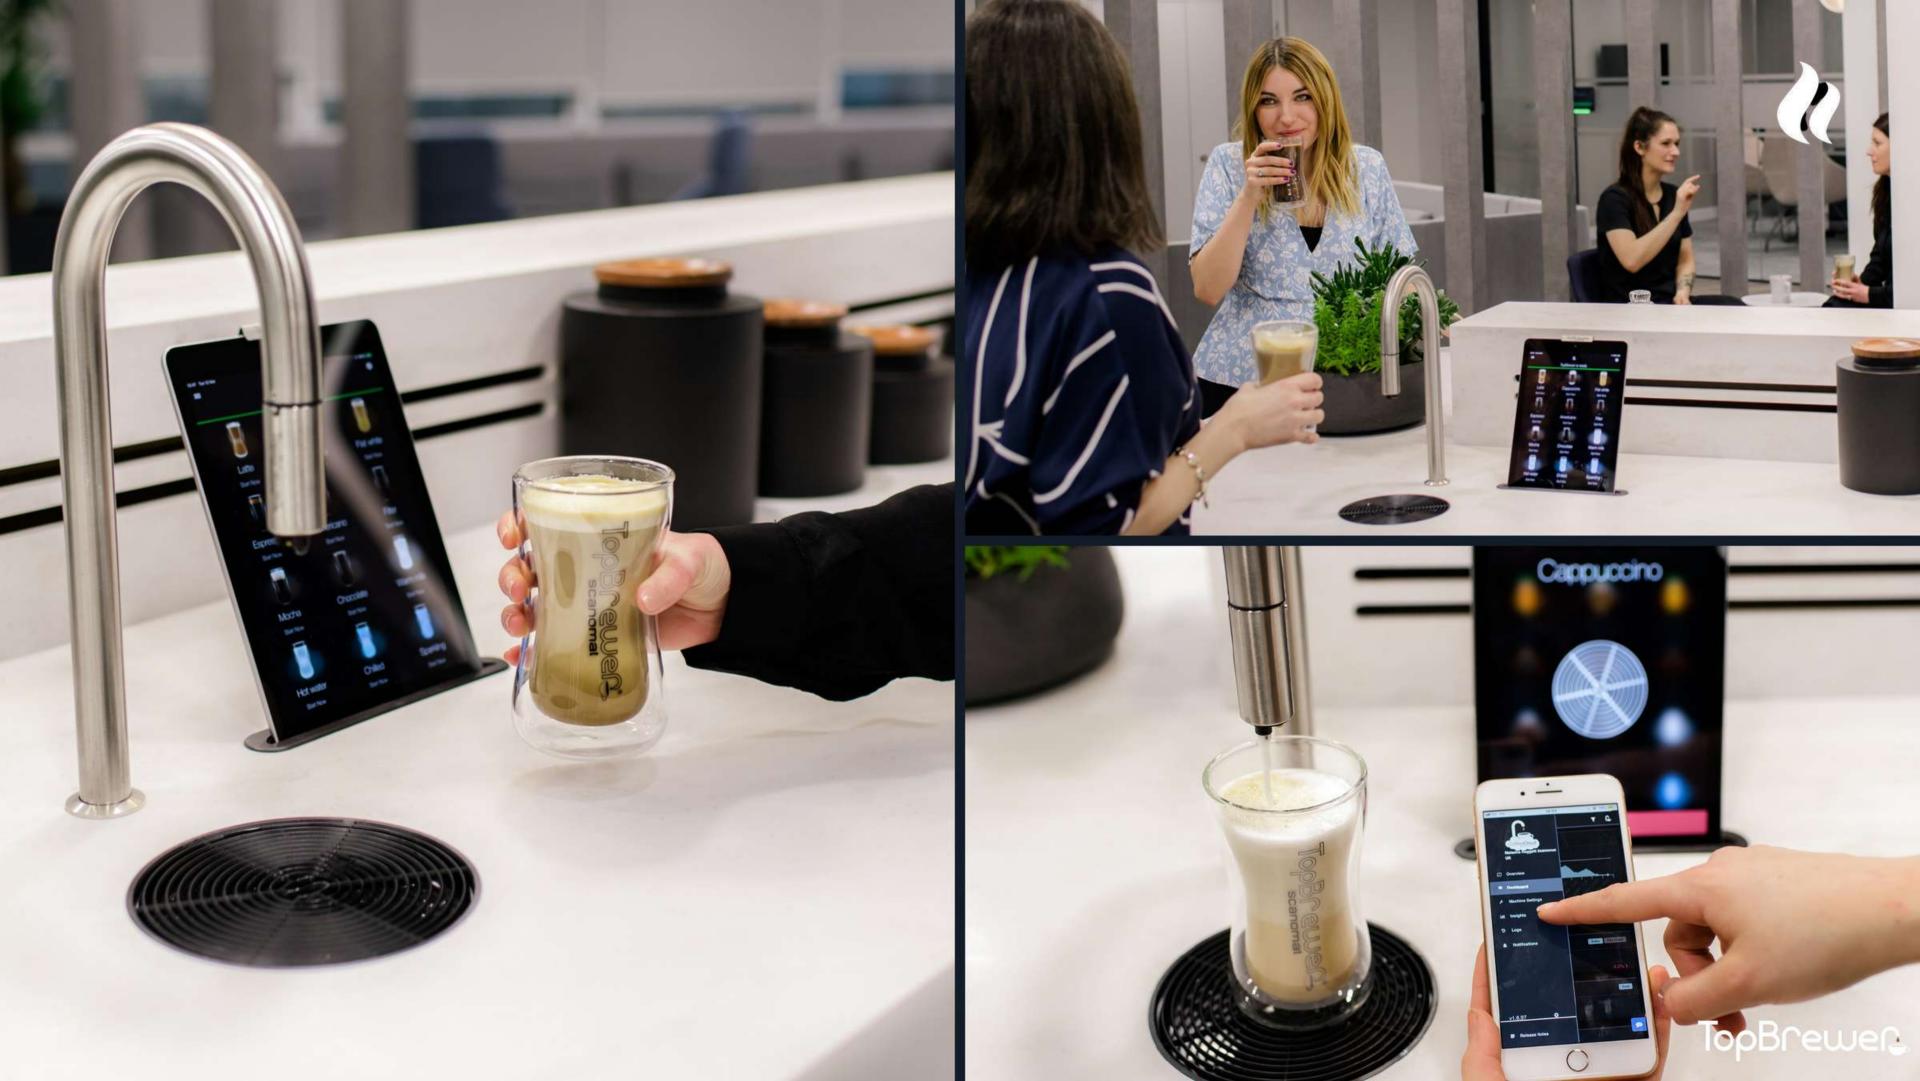

The TopBrewer application allows each employee to personalise their favourite beverage on their cell phone and save it for their next drink order.

#### Safety is key

The intuitive TopBrewer app means there's no need to touch shared buttons or surfaces, and the ability to save your favourite drink means you can enjoy it at any time, from any TopBrewer you choose to use, using your own device.

# It's all about the experience

Give your guests, employees and clients a premium, personalised and unique coffee experience they won't forget.