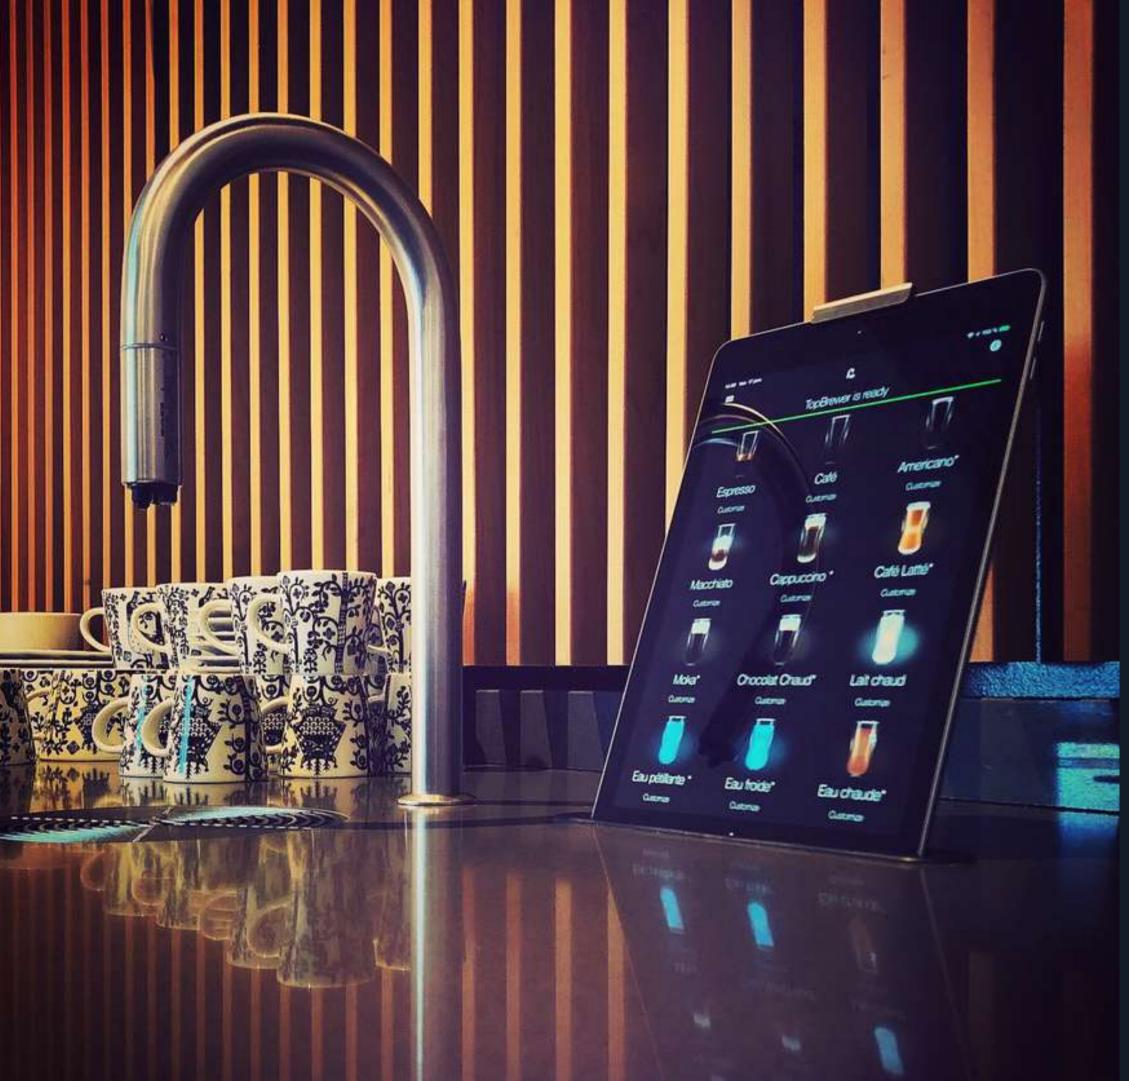

# Streamline your service points

As well as its large range of barista-quality coffees, luxury hot chocolate, and hot water for tea drinkers, TopBrewer also dispenses chilled still and sparkling water; streamlining your drinks solutions and saving you money.