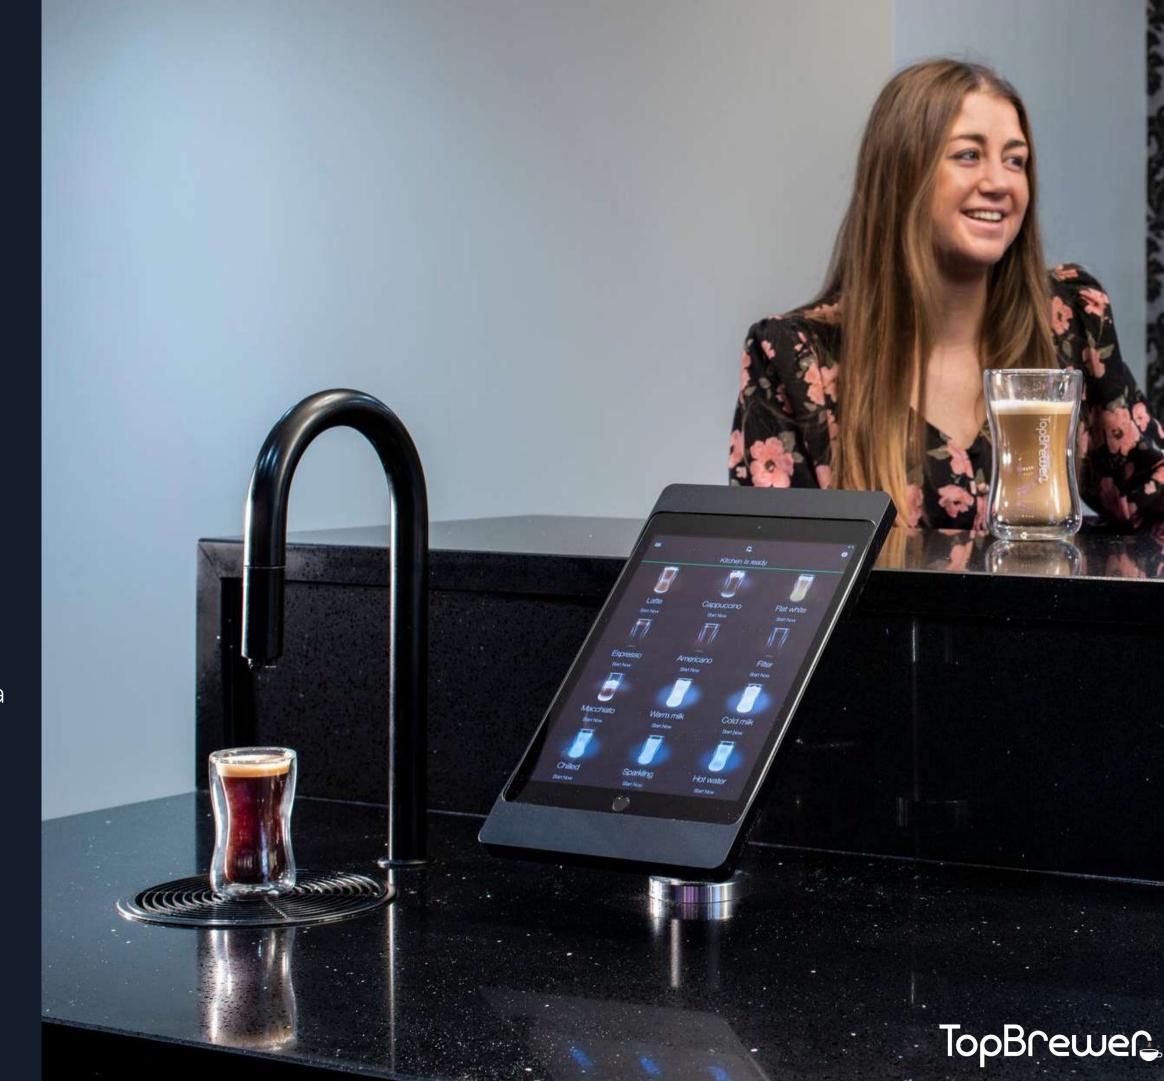

# Level up your coffee experience with TopBrewer.

TopBrewer combines a hyper-personalised, human-centric and meaningful experience with great coffee and the latest in connected & touchless technology.

# It's all about the experience

Give your guests, employees and clients a premium, personalised and unique coffee experience they won't forget.